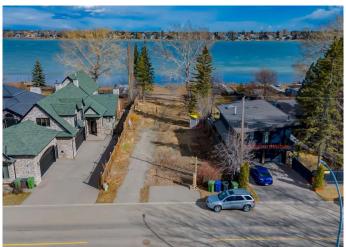

### \$1,200,000

0 Bedroom, 0.00 Bathroom, Land on 0.34 Acres

NONE, Chestermere, Alberta

Prime Lakefront Lot â€" Rare Development Opportunity on Chestermere Lake! Discover the perfect canvas for your dream home on this exceptional 50 x 298 ft lot (14,870 sq ft) situated directly on the shores of beautiful Chestermere Lake. This expansive lakefront property offers an incredible opportunity to build a custom residence or vacation retreat just 25 km from downtown Calgary and the airport. Chestermere Lake is a 750-acre, year-round playground where you can enjoy water skiing, sailing, paddle boarding, swimming in the summer, and skating or ice fishing in the winter â€" all from your backyard. The current owners have already completed the demolition of the previous structure and invested in a brand-new concrete retaining wall, setting the stage for seamless development. Opportunities like this don't come often â€" secure your slice of lakefront paradise and start building your future today!