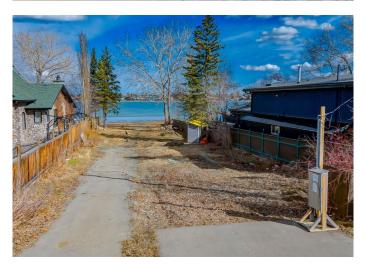

### \$1,200,000

0 Bedroom, 0.00 Bathroom, Land on 0.34 Acres

NONE, Chestermere, Alberta

Prime Lakefront Lot â€" Rare Development Opportunity on Chestermere Lake! Discover the perfect canvas for your dream home on this exceptional 50 x 298 ft lot (14,870 sq ft) situated directly on the shores of beautiful Chestermere Lake. This expansive lakefront property offers an incredible opportunity to build a custom residence or vacation retreat just 25 km from downtown Calgary and the airport. Chestermere Lake is a 750-acre, year-round playground where you can enjoy water skiing, sailing, paddle boarding, swimming in the summer, and skating or ice fishing in the winter â€" all from your backyard. The current owners have already completed the demolition of the previous structure and invested in a brand-new concrete retaining wall, setting the stage for seamless development. Opportunities like this don't come often â€" secure your slice of lakefront paradise and start building your future today!