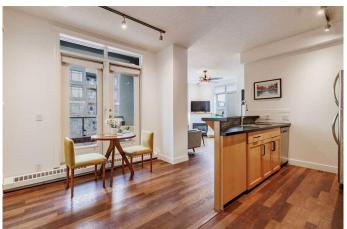

# \$400,000

2 Bedroom, 2.00 Bathroom, 868 sqft Residential on 0.00 Acres

Bridgeland/Riverside, Calgary, Alberta

Welcome to this beautifully upgraded 2-bedroom, 2-bathroom apartment offering 870 sq ft of well-designed living space in one of Calgary's most vibrant inner-city communities. Located in The Pontefino II, a concrete building with 9-foot ceilings, this home provides a quiet sense of calm in the heart of the city. Step inside to find new luxury vinyl plank flooring throughout the living and bedroom areas, adding warmth and durability to the space. The primary suite features large West-facing windows, while a walk in closet completes the 4-piece ensuite bathroom. The second bedroom includes a pass-through door to the main bathroom, boasting versatility as a living quarter or an office space. The open-concept living room features a cozy gas fireplace, while the kitchen has been refreshed with a new stove and dishwasher (2023). A new smart stacking washer and dryer (2023) round out the upgrades, providing both style and efficiency with additional storage in the laundry space. Outdoor eating is no problem with the West facing patio which includes a gas hookup for barbeques. The layout is perfect for roommates, couples, or those working from home, with each bedroom offering privacy and ample storage. Enjoy the convenience of titled underground parking with a car wash, bicycle storage, additional secured storage, a serene common area courtyard, and the unbeatable location: right across from the Bridgeland-Riverside Community Association and Murdoch Park, and just a