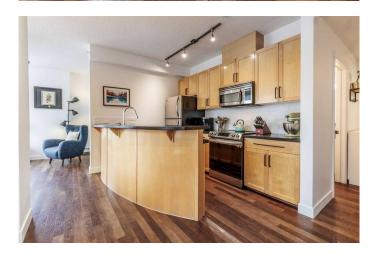

# \$400,000

2 Bedroom, 2.00 Bathroom, 868 sqft Residential on 0.00 Acres

Bridgeland/Riverside, Calgary, Alberta

Welcome to this beautifully upgraded 2-bedroom, 2-bathroom apartment offering 870 sq ft of well-designed living space in one of Calgary's most vibrant inner-city communities. Located in The Pontefino II, a concrete building with 9-foot ceilings, this home provides a quiet sense of calm in the heart of the city. Step inside to find new luxury vinyl plank flooring throughout the living and bedroom areas, adding warmth and durability to the space. The primary suite features large West-facing windows, while a walk in closet completes the 4-piece ensuite bathroom. The second bedroom includes a pass-through door to the main bathroom, boasting versatility as a living quarter or an office space. The open-concept living room features a cozy gas fireplace, while the kitchen has been refreshed with a new stove and dishwasher (2023). A new smart stacking washer and dryer (2023) round out the upgrades, providing both style and efficiency with additional storage in the laundry space. Outdoor eating is no problem with the West facing patio which includes a gas hookup for barbeques. The layout is perfect for roommates, couples, or those working from home, with each bedroom offering privacy and ample storage. Enjoy the convenience of titled underground parking with a car wash, bicycle storage, additional secured storage, a serene common area courtyard, and the unbeatable location: right across from the Bridgeland-Riverside Community Association and Murdoch Park, and just a