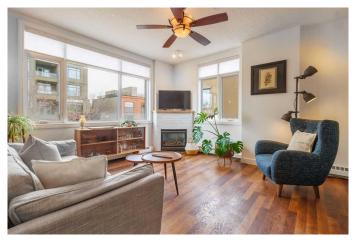

# \$400,000

2 Bedroom, 2.00 Bathroom, 868 sqft Residential on 0.00 Acres

Bridgeland/Riverside, Calgary, Alberta

Welcome to this beautifully upgraded 2-bedroom, 2-bathroom apartment offering 870 sq ft of well-designed living space in one of Calgary's most vibrant inner-city communities. Located in The Pontefino II, a concrete building with 9-foot ceilings, this home provides a quiet sense of calm in the heart of the city. Step inside to find new luxury vinyl plank flooring throughout the living and bedroom areas, adding warmth and durability to the space. The primary suite features large West-facing windows, while a walk in closet completes the 4-piece ensuite bathroom. The second bedroom includes a pass-through door to the main bathroom, boasting versatility as a living quarter or an office space. The open-concept living room features a cozy gas fireplace, while the kitchen has been refreshed with a new stove and dishwasher (2023). A new smart stacking washer and dryer (2023) round out the upgrades, providing both style and efficiency with additional storage in the laundry space. Outdoor eating is no problem with the West facing patio which includes a gas hookup for barbeques. The layout is perfect for roommates, couples, or those working from home, with each bedroom offering privacy and ample storage. Enjoy the convenience of titled underground parking with a car wash, bicycle storage, additional secured storage, a serene common area courtyard, and the unbeatable location: right across from the Bridgeland-Riverside Community Association and Murdoch Park, and just a