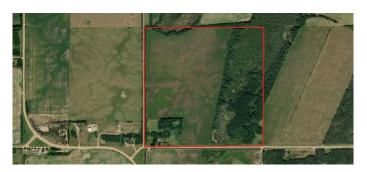

## \$400,000

0 Bedroom, 0.00 Bathroom, Land on 160.00 Acres

NONE, Rural Northern Lights, County of, Alberta

Welcome to your slice of rural paradise! This 160-acre property offers a rare mix of wide-open land and tree-lined tranquility, perfect for those seeking space, privacy, or an opportunity to expand your farm. With approximately 80 acres of open, workable land, there's room to farm, or build your dream outdoor lifestyle.

### **Essential Information**

MLS® # A2210271 Price \$400,000

Bathrooms 0.00
Acres 160.00
Type Land

Sub-Type Residential Land

Status Active

## **Community Information**

Address 234080 Township Road 844 Road

Subdivision NONE

City Rural Northern Lights, County of

County Northern Lights, County of

Province Alberta

Postal Code T0H 1W0