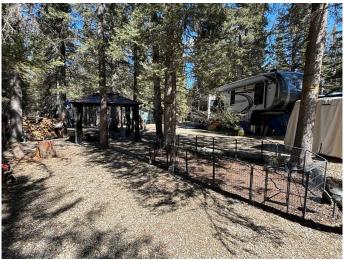

### \$99,900

0 Bedroom, 0.00 Bathroom, Land on 0.15 Acres

Bergen Springs, Rural Mountain View County, Alberta

NEW PRICE ='s GREAT VALUE!!! Escape the stress of online bookings, weekend setup and takedown, and instead, add a touch of paradise to your life at Bergen Spring Estates. This four-season recreational community offers something for everyone, year-round. Located on a 0.15-acre lot, surrounded by trees, the property is fully serviced with annual condo fees of \$560. These fees cover snow removal, seasonal water (May to October), common area maintenance, landscaping, and clubhouse privileges. Community amenities include walking trails, a children's park, a community garden, and a picturesque pond perfect for fishing in the summer and skating in the winter. Outside the community, the nearby the town of Sundre (just 7 minutes away) offers everything you need, plus a wealth of outdoor activities such as golfing, fishing, kayaking, hiking, and more. This is an ideal location for outdoor enthusiasts or families seeking a retreat where everyone can gather and play. Call today to schedule a viewing.