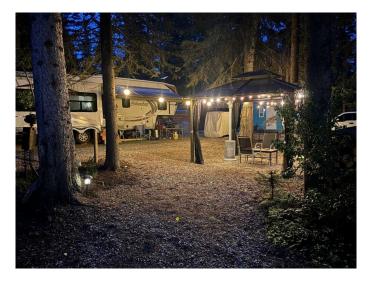

### \$99,900

0 Bedroom, 0.00 Bathroom, Land on 0.15 Acres

Bergen Springs, Rural Mountain View County, Alberta

NEW PRICE ='s GREAT VALUE!!! Escape the stress of online bookings, weekend setup and takedown, and instead, add a touch of paradise to your life at Bergen Spring Estates. This four-season recreational community offers something for everyone, year-round. Located on a 0.15-acre lot, surrounded by trees, the property is fully serviced with annual condo fees of \$560. These fees cover snow removal, seasonal water (May to October), common area maintenance, landscaping, and clubhouse privileges. Community amenities include walking trails, a children's park, a community garden, and a picturesque pond perfect for fishing in the summer and skating in the winter. Outside the community, the nearby the town of Sundre (just 7 minutes away) offers everything you need, plus a wealth of outdoor activities such as golfing, fishing, kayaking, hiking, and more. This is an ideal location for outdoor enthusiasts or families seeking a retreat where everyone can gather and play. Call today to schedule a viewing.