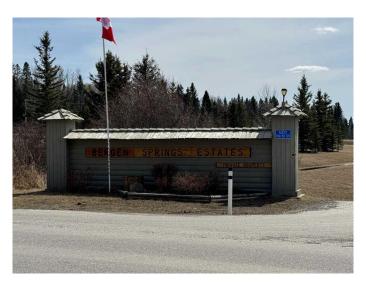

### \$99,900

0 Bedroom, 0.00 Bathroom, Land on 0.15 Acres

Bergen Springs, Rural Mountain View County, Alberta

NEW PRICE ='s GREAT VALUE!!! Escape the stress of online bookings, weekend setup and takedown, and instead, add a touch of paradise to your life at Bergen Spring Estates. This four-season recreational community offers something for everyone, year-round. Located on a 0.15-acre lot, surrounded by trees, the property is fully serviced with annual condo fees of \$560. These fees cover snow removal, seasonal water (May to October), common area maintenance, landscaping, and clubhouse privileges. Community amenities include walking trails, a children's park, a community garden, and a picturesque pond perfect for fishing in the summer and skating in the winter. Outside the community, the nearby the town of Sundre (just 7 minutes away) offers everything you need, plus a wealth of outdoor activities such as golfing, fishing, kayaking, hiking, and more. This is an ideal location for outdoor enthusiasts or families seeking a retreat where everyone can gather and play. Call today to schedule a viewing.

# **Community Information**

| Address     | 62 Beaver Bend             |
|-------------|----------------------------|
| Subdivision | Bergen Springs             |
| City        | Rural Mountain View County |
| County      | Mountain View County       |
| Province    | Alberta                    |
| Postal Code | T0M 1X0                    |