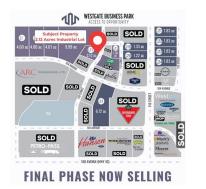

## \$795,000

0 Bedroom, 0.00 Bathroom, Land on 2.12 Acres

Westgate., Grande Prairie, Alberta

Final Phase of Westgate Business Park. Providing you access to the thriving economies in the oil & gas, agriculture, and forestry industries. This High visibility 2.12 -acre Industrial lot offers direct access to all major transportation routes. Close to Grande Prairie Regional Airport and the new Grande Prairie Regional Hospital. Grande Prairie is the service hub for northern Alberta and British Columbia, with a demographic service area of more than 275,000 people. Limited premier lots still available and this is the ideal place to build your business. Wexford offers build-to-suit options to bring your design plans to life. Call a commercial REALTOR® today for more information.

## **Community Information**

| Address     | 10502 118 Street |
|-------------|------------------|
| Subdivision | Westgate.        |
| City        | Grande Prairie   |

| County                 | Grande Prairie                                   |  |
|------------------------|--------------------------------------------------|--|
| Province               | Alberta                                          |  |
| Postal Code            | T8V 8B5                                          |  |
| Amenities              |                                                  |  |
| Utilities              | Electricity at Lot Line, Natural Gas at Lot Line |  |
| Exterior               |                                                  |  |
| Lot Description        | City Lot                                         |  |
| Additional Information |                                                  |  |
| Date Listed            | April 9th, 2025                                  |  |
| Days on Market         | 77                                               |  |
| Zoning                 | IB - Industrial Business                         |  |
| Listing Details        |                                                  |  |