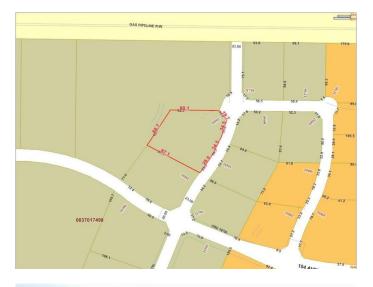

## \$795,000

0 Bedroom, 0.00 Bathroom, Land on 2.12 Acres

Westgate., Grande Prairie, Alberta

Final Phase of Westgate Business Park. Providing you access to the thriving economies in the oil & gas, agriculture, and forestry industries. This High visibility 2.12 -acre Industrial lot offers direct access to all major transportation routes. Close to Grande Prairie Regional Airport and the new Grande Prairie Regional Hospital. Grande Prairie is the service hub for northern Alberta and British Columbia, with a demographic service area of more than 275,000 people. Limited premier lots still available and this is the ideal place to build your business. Wexford offers build-to-suit options to bring your design plans to life. Call a commercial REALTOR® today for more information.

## **Community Information**

| Address     | 10502 118 Street |
|-------------|------------------|
| Subdivision | Westgate.        |
| City        | Grande Prairie   |

| County                 | Grande Prairie                                   |  |
|------------------------|--------------------------------------------------|--|
| Province               | Alberta                                          |  |
| Postal Code            | T8V 8B5                                          |  |
| Amenities              |                                                  |  |
| Utilities              | Electricity at Lot Line, Natural Gas at Lot Line |  |
| Exterior               |                                                  |  |
| Lot Description        | City Lot                                         |  |
| Additional Information |                                                  |  |
| Date Listed            | April 9th, 2025                                  |  |
| Days on Market         | 77                                               |  |
| Zoning                 | IB - Industrial Business                         |  |
| Listing Details        |                                                  |  |