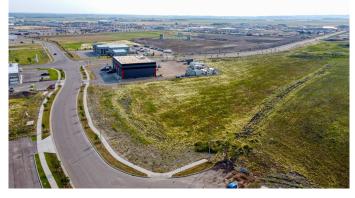

## \$795,000

0 Bedroom, 0.00 Bathroom, Land on 2.12 Acres

Westgate., Grande Prairie, Alberta

Final Phase of Westgate Business Park. Providing you access to the thriving economies in the oil & gas, agriculture, and forestry industries. This High visibility 2.12 -acre Industrial lot offers direct access to all major transportation routes. Close to Grande Prairie Regional Airport and the new Grande Prairie Regional Hospital. Grande Prairie is the service hub for northern Alberta and British Columbia, with a demographic service area of more than 275,000 people. Limited premier lots still available and this is the ideal place to build your business. Wexford offers build-to-suit options to bring your design plans to life. Call a commercial REALTOR® today for more information.

## **Community Information**

| Address     | 10502 118 Street |
|-------------|------------------|
| Subdivision | Westgate.        |
| City        | Grande Prairie   |

| County                 | Grande Prairie                                   |  |
|------------------------|--------------------------------------------------|--|
| Province               | Alberta                                          |  |
| Postal Code            | T8V 8B5                                          |  |
| Amenities              |                                                  |  |
| Utilities              | Electricity at Lot Line, Natural Gas at Lot Line |  |
| Exterior               |                                                  |  |
| Lot Description        | City Lot                                         |  |
| Additional Information |                                                  |  |
| Date Listed            | April 9th, 2025                                  |  |
| Days on Market         | 77                                               |  |
| Zoning                 | IB - Industrial Business                         |  |
| Listing Details        |                                                  |  |