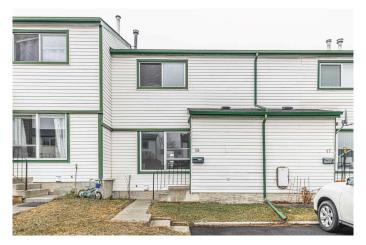

# \$319,900 - 18, 100 Pennsylvania Road Se, Calgary

MLS® #A2210311

## \$319,900

3 Bedroom, 2.00 Bathroom, 1,098 sqft Residential on 0.00 Acres

Penbrooke Meadows, Calgary, Alberta

lovely townhouse with some newer updates: vinyl floor, paints, lighting, hot watertank 1year old, ready to move in, good for starter with 3 bedrooms and 1 full bathroom plus 2pc half bath on mainfloor. front door and back door to good size yard, dinning room and kitchen, spacious living room with huge window, lot of nature light. Home is vacant for quick possession.