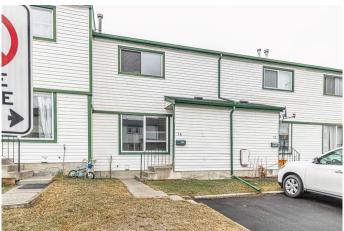

# \$319,900 - 18, 100 Pennsylvania Road Se, Calgary

MLS® #A2210311

## \$319,900

3 Bedroom, 2.00 Bathroom, 1,098 sqft Residential on 0.00 Acres

Penbrooke Meadows, Calgary, Alberta

lovely townhouse with some newer updates: vinyl floor, paints, lighting, hot watertank 1year old, ready to move in, good for starter with 3 bedrooms and 1 full bathroom plus 2pc half bath on mainfloor. front door and back door to good size yard, dinning room and kitchen, spacious living room with huge window, lot of nature light. Home is vacant for quick possession.