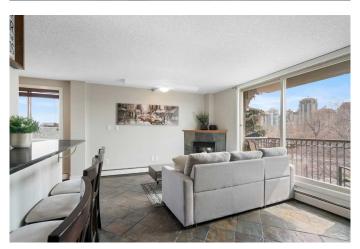

### \$365,000

2 Bedroom, 1.00 Bathroom, 802 sqft Residential on 0.00 Acres

Hillhurst, Calgary, Alberta

Welcome to this bright and stylish 2 bed, 1 bath condo in a solid concrete buildingâ€"perfect for peace and quiet! Enjoy stunning downtown views from your private balcony, and a smart layout featuring tile flooring, hardwood in the bedrooms, and a modern kitchen with granite countertops, breakfast bar, and a brand new fridge (2024). With just one shared wall, a top floor corner location, and an assigned parking stall, this home blends comfort with convenience. All just steps from the Bow River and Kensington's shops, cafés, and vibe.

#### Interior

Interior Features Breakfast Bar, Granite Counters

Appliances Dishwasher, Electric Stove, Microwave Hood Fan, Refrigerator,

Washer/Dryer

Heating Baseboard, Hot Water

Cooling None
Fireplace Yes
# of Fireplaces 1

Fireplaces Electric