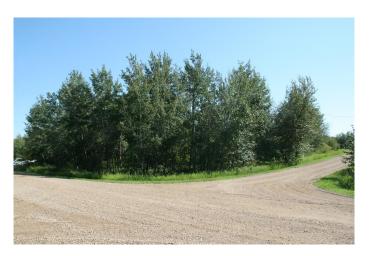

#### \$69,900

0 Bedroom, 0.00 Bathroom, Land on 0.47 Acres

Scenic Sands, Rural Stettler No. 6, County of, Alberta

Central Alberta`s Best Kept Secret- Scenic Sands at Buffalo Lake! Beautiful ½ Acre well treed lot. Located on a quiet street with a great slope to build a walk-out. Great community with a natural sand beach, walking paths, playground and architectural controls. Buffalo Lake offers a 93 square km warm lake with sand beaches and no boat traffic! Only 2.5 hours from Calgary or Edmonton and 45 min to Red Deer. Power and gas to the property line. A great spot to build your dream cabin!!