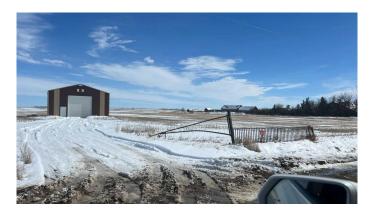

# \$1,995,000 - 120 Acres Range Road 281, Rural Rocky View County

MLS® #A2210463

\$1,995,000

0 Bedroom, 0.00 Bathroom, Land on 120.01 Acres

NONE, Rural Rocky View County, Alberta

Here are 120 Acres of farmland that are currently zoned AG-GEN but are strategically and conveniently located for someone with a longer term vision for the area and property. The parcel sits just outside the current Conrich Area Structure Plan Boundary and about 3.5km from the CN Calgary Logistics Park. It is only 5km from Conrich, 6km from Chestermere and 8.5km from Calgary. The property currently has a 36'x48' shop that is about 10-15 years old and the land is leasing for farming year to year with rotational crops. A treated water line has been laid on the west side of the road while power and gas is on both sides of the property. Access is directly off of Range Road 281. Come and explore for yourself today.