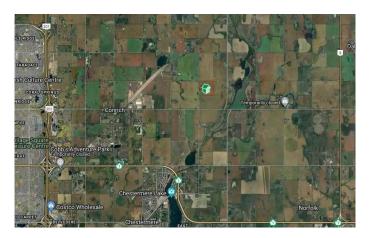

# \$1,995,000 - 120 Acres Range Road 281, Rural Rocky View County

MLS® #A2210463

\$1,995,000

0 Bedroom, 0.00 Bathroom, Land on 120.01 Acres

NONE, Rural Rocky View County, Alberta

Here are 120 Acres of farmland that are currently zoned AG-GEN but are strategically and conveniently located for someone with a longer term vision for the area and property. The parcel sits just outside the current Conrich Area Structure Plan Boundary and about 3.5km from the CN Calgary Logistics Park. It is only 5km from Conrich, 6km from Chestermere and 8.5km from Calgary. The property currently has a 36'x48' shop that is about 10-15 years old and the land is leasing for farming year to year with rotational crops. A treated water line has been laid on the west side of the road while power and gas is on both sides of the property. Access is directly off of Range Road 281. Come and explore for yourself today.