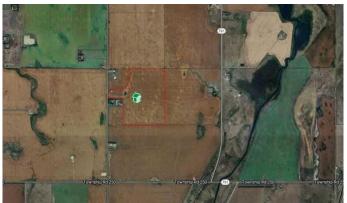

# \$1,995,000 - 120 Acres Range Road 281, Rural Rocky View County

MLS® #A2210463

\$1,995,000

0 Bedroom, 0.00 Bathroom, Land on 120.01 Acres

NONE, Rural Rocky View County, Alberta

Here are 120 Acres of farmland that are currently zoned AG-GEN but are strategically and conveniently located for someone with a longer term vision for the area and property. The parcel sits just outside the current Conrich Area Structure Plan Boundary and about 3.5km from the CN Calgary Logistics Park. It is only 5km from Conrich, 6km from Chestermere and 8.5km from Calgary. The property currently has a 36'x48' shop that is about 10-15 years old and the land is leasing for farming year to year with rotational crops. A treated water line has been laid on the west side of the road while power and gas is on both sides of the property. Access is directly off of Range Road 281. Come and explore for yourself today.