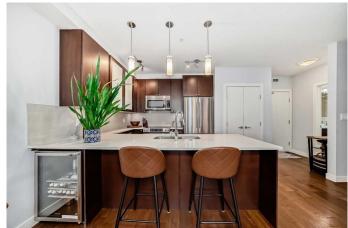

# \$310,000

1 Bedroom, 1.00 Bathroom, 594 sqft Residential on 0.00 Acres

Lower Mount Royal, Calgary, Alberta

If you are looking for a spacious condo with high quality finishings, an involved condo board in a pet friendly building, this is it! This spacious apartment welcomes you with modern finishings and hardwood floors. The open floor plan includes the kitchen with eat-in bar and wine fridge, a spacious dining area with great built ins, and living room with extra flex space. The bedroom is spacious and has ample closet space for storage with the laundry nearby. The bath is styled as a 'cheater ensuite' with direct access from the entry hall and the bedroom both. You'll love the balcony as your personal, private outdoor getaway with no other units looking into your space. Infloor heating will keep you cosy without unsightly baseboard heaters. A titled parking stall steps to the elevator rounds out this great home, along with an out of unit storage area and dedicated bicycle storage. Call your favourite agent for a private showing!

### Interior

Interior Features Breakfast Bar, Built-in Features, Elevator, No Smoking Home, Open

Floorplan

Appliances Dishwasher, Electric Stove, Refrigerator, Washer/Dryer Stacked, Wine

Refrigerator

Heating In Floor Cooling None