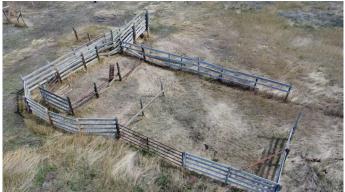

#### \$710,000

0 Bedroom, 0.00 Bathroom, Land on 620.30 Acres

NONE, Special Areas No. 2, Alberta

Pasture land is available for sale southeast of Spondin in Special Areas #2, featuring two deeded quarters and two leased quarters, all connected in one contiguous block and fully perimeter fenced. One of the leased guarters is a cultivation lease with 140.30 acres seeded to grass, while the other is a grazing lease encompassing the full 160 acres. The property includes three dugouts for reliable water sources, and the grass is expected to be abundant as no livestock has grazed the land in the past two years. This is a great opportunity for ranchers or investors looking for well-maintained pasture land, with all four quarters being sold together as a packageâ€"no individual sales. Contact us today for more information or to arrange a viewing. SW-12-32-11-W4 deeded, NE-1-32-11-W4 deeded, NW-12-32-11-W4 lease, and NW-1-32-11-W4 lease.