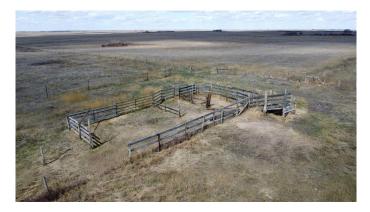

#### \$710,000

0 Bedroom, 0.00 Bathroom, Land on 620.30 Acres

NONE, Special Areas No. 2, Alberta

Pasture land is available for sale southeast of Spondin in Special Areas #2, featuring two deeded quarters and two leased quarters, all connected in one contiguous block and fully perimeter fenced. One of the leased guarters is a cultivation lease with 140.30 acres seeded to grass, while the other is a grazing lease encompassing the full 160 acres. The property includes three dugouts for reliable water sources, and the grass is expected to be abundant as no livestock has grazed the land in the past two years. This is a great opportunity for ranchers or investors looking for well-maintained pasture land, with all four quarters being sold together as a packageâ€"no individual sales. Contact us today for more information or to arrange a viewing. SW-12-32-11-W4 deeded, NE-1-32-11-W4 deeded, NW-12-32-11-W4 lease, and NW-1-32-11-W4 lease.