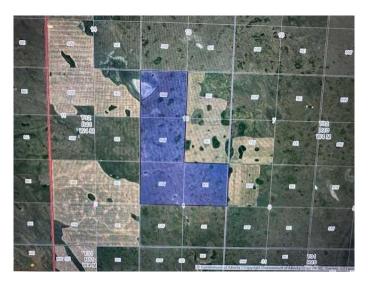

#### \$710,000

0 Bedroom, 0.00 Bathroom, Land on 620.30 Acres

NONE, Special Areas No. 2, Alberta

Pasture land is available for sale southeast of Spondin in Special Areas #2, featuring two deeded quarters and two leased quarters, all connected in one contiguous block and fully perimeter fenced. One of the leased guarters is a cultivation lease with 140.30 acres seeded to grass, while the other is a grazing lease encompassing the full 160 acres. The property includes three dugouts for reliable water sources, and the grass is expected to be abundant as no livestock has grazed the land in the past two years. This is a great opportunity for ranchers or investors looking for well-maintained pasture land, with all four quarters being sold together as a packageâ€"no individual sales. Contact us today for more information or to arrange a viewing. SW-12-32-11-W4 deeded, NE-1-32-11-W4 deeded, NW-12-32-11-W4 lease, and NW-1-32-11-W4 lease.