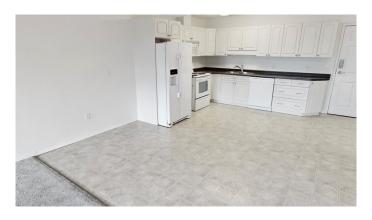

Enjoy carefree living in this well-maintained, apartment-style condo designed for adult living. This spacious 2 bedroom, 2 bathroom unit features an open-concept kitchen and living room, perfect for entertaining or relaxing at home.

All major appliances included, plus in-suite laundry
Private deck with outdoor storage
Assigned off-street parking
Elevator access in building
Located within walking distance of shopping, restaurants, public transit, and parks –
everything you need is just steps away!

#### **Amenities**

Parking Off Street

Interior

Appliances Dishwasher, Electric Stove, Microwave, Refrigerator, Washer/Dryer,

Window Coverings

**Exterior** 

Roof Asphalt Shingle