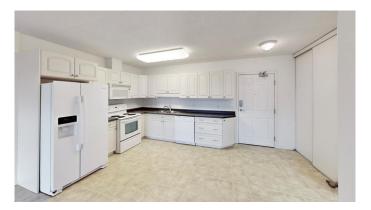

Enjoy carefree living in this well-maintained, apartment-style condo designed for adult living. This spacious 2 bedroom, 2 bathroom unit features an open-concept kitchen and living room, perfect for entertaining or relaxing at home.

All major appliances included, plus in-suite laundry
Private deck with outdoor storage
Assigned off-street parking
Elevator access in building
Located within walking distance of shopping, restaurants, public transit, and parks –
everything you need is just steps away!

#### **Amenities**

Parking Off Street

Interior

Appliances Dishwasher, Electric Stove, Microwave, Refrigerator, Washer/Dryer,

Window Coverings

**Exterior** 

Roof Asphalt Shingle