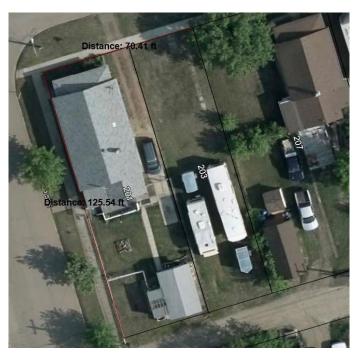

# \$23,070

0 Bedroom, 0.00 Bathroom, Land on 0.09 Acres

Hanna, Hanna, Alberta

This R-2 zoned residential lot offers the perfect opportunity to build your dream homeâ€"whether you prefer a custom build or a high-quality factory-built modular home.

#### **Essential Information**

MLS® # A2210639 Price \$23,070

Bathrooms 0.00 Acres 0.09 Type Land

Sub-Type Residential Land

Status Active

### **Exterior**

Lot Description Irregular Lot