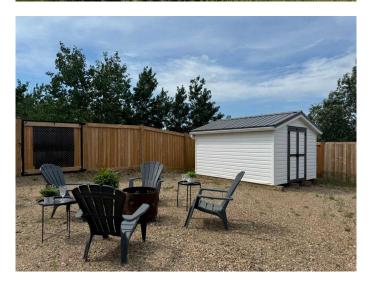

## \$165,000

0 Bedroom, 0.00 Bathroom, Land on 0.15 Acres

Buffalo Sands, Rural Stettler No. 6, County of, Alberta

Welcome to 45 Buffalo Lane at the desirable Buffalo Sands, a family orientated and fun, four season lake side community on beautiful Buffalo Lake. This lake lot is fully set up for you to immediately start enjoying featuring low maintenance landscaping, a private gazebo, outdoor kitchen and is walking distance to the lake, playground, basketball hoops, community pond and boat dock. The outdoor fully enclosed 3-season kitchen includes a countertop prep space and sink, x2 fridge/freezer units, a space saving all-in-one washer/dryer unit, efficient sized hot water tank, microwave, and upright cabinet along with additional shelving and storage. The custom-built gazebo features an L-shaped sectional and propane firepit with louvered shutters and turf creating a relaxing oasis for the whole family to enjoy! Dedicated decking off the gazebo and outdoor kitchen create the perfect balance of indoor/outdoor living and provides a generous space to park your holiday trailer. There is another storage shed tucked in the back corner with an area to accommodate a fire pit (currently stored in the shed), set up bean bags and/or tent depending on your needs. Almost fully fenced, the property includes an oversized gate at one end that allows access to the walking path that flanks the east side of the property, with the convenience of NO neighbors to the back.

#### **Exterior**

Lot Description Gazebo, Low Maintenance Landscape, No Neighbours Behind, Yard

Drainage