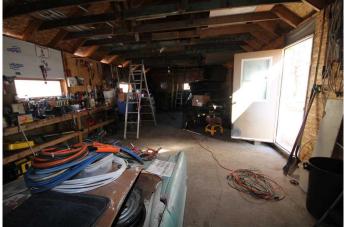

The home has been vacant for some time and is in need of significant repair, but the true value lies in the solid garage – a standout feature of this property. Measuring 16'8― x 39'10―, the garage offers ample space for storage, a workshop, or future development. Recent updates include a new metal roof and new electrical panel, making it immediately usable.

# Amenities

| Parking Spaces | 2                              |
|----------------|--------------------------------|
| Parking        | Double Garage Detached, Tandem |
| # of Garages   | 2                              |