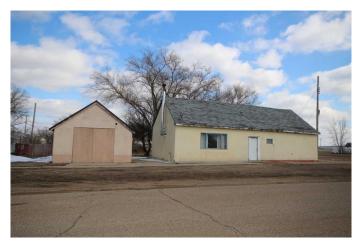

#### \$60,000

1 Bedroom, 1.00 Bathroom, 1,097 sqft Residential on 0.14 Acres

NONE, Empress, Alberta

This unique property in the Village of Empress presents an exciting opportunity for investors, handymen, or those looking for a project. Zoned commercial, this older single-family dwelling once served as a 2-bedroom, 1-bathroom bungalow and sits on a cinder block foundation with approximately 1,097 sq ft of living space.

Built in 1920

## **Community Information**

| Address     | 402 Centre     |
|-------------|----------------|
| Subdivision | NONE           |
| City        | Empress        |
| County      | Special Area 2 |
| Province    | Alberta        |
| Postal Code | T0J1E0         |