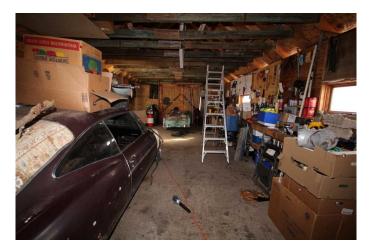

The home has been vacant for some time and is in need of significant repair, but the true value lies in the solid garage – a standout feature of this property. Measuring 16'8― x 39'10―, the garage offers ample space for storage, a workshop, or future development. Recent updates include a new metal roof and new electrical panel, making it immediately usable.

# Amenities

| Parking Spaces | 2                              |
|----------------|--------------------------------|
| Parking        | Double Garage Detached, Tandem |
| # of Garages   | 2                              |