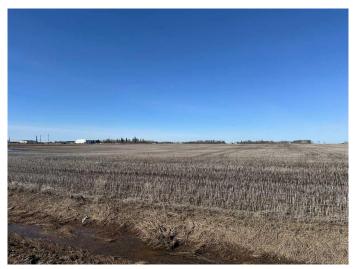

#### \$2,400,000

0 Bedroom, 0.00 Bathroom, Land on 20.21 Acres

NONE, Sexsmith, Alberta

20.21 acres of Highway Industrial land off the Emerson Highway and visible from Highway 2. Corner lot by Viterra.