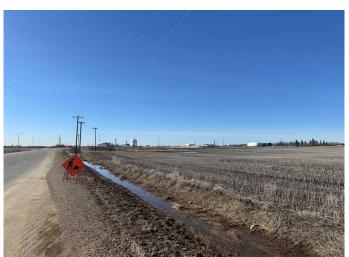

#### \$2,400,000

0 Bedroom, 0.00 Bathroom, Land on 20.21 Acres

NONE, Sexsmith, Alberta

20.21 acres of Highway Industrial land off the Emerson Highway and visible from Highway 2. Corner lot by Viterra.