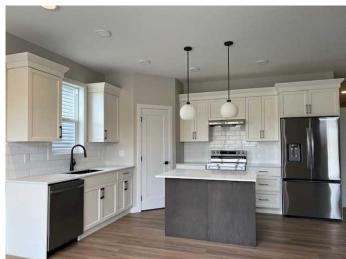

# \$454,900

3 Bedroom, 3.00 Bathroom, 1,054 sqft Residential on 0.07 Acres

Greyhawk, Sylvan Lake, Alberta

Brand new bungalow in Sylvan Lake's sought-after Grayhawk community! This fully finished 3 bedroom plus den/3 bathroom home offers effortless luxury and comfort, ideal for downsizers. Featuring an open-concept layout with 9-foot ceilings and stylish vinyl plank flooring throughout, it boasts a light-filled living room with views to the west, overlooking greenspace/future school site. The chef-inspired kitchen includes a center island, corner pantry, soft-close cabinets, under-cabinet lighting, a granite sink, and upgraded stainless steel appliances. The serene primary bedroom offers plush carpeting, a walk-in closet, and a 3pce ensuite. Sunny front den to work from home or crafts. Main floor laundry and handy powder room for guests. The basement with 9-foot ceilings offers a family room, 2 bedrooms, 4piece bathroom, and another laundry hookup roughed in for future use. Additional features include a high-efficiency furnace, hot water tank, landscaped front yard, concrete front driveway and sidewalk, black dirt rear yard are included. Located in Grayhawk near Sylvan Lake's amenities, this home offers easy access to recreation and nature trails. GST is included with a rebate to the builder, and a comprehensive new home warranty adds peace of mind. Don't miss out on this opportunity. Taxes to be assessed. Measurements & pics will be updated as build progresses, photos and renderings are examples from a similar home built previously