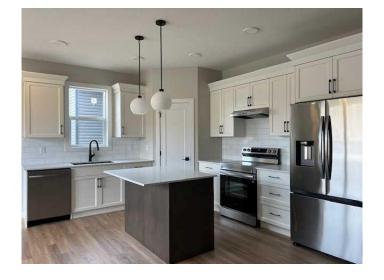

# \$454,900

3 Bedroom, 3.00 Bathroom, 1,054 sqft Residential on 0.07 Acres

Greyhawk, Sylvan Lake, Alberta

Brand new bungalow in Sylvan Lake's sought-after Grayhawk community! This fully finished 3 bedroom plus den/3 bathroom home offers effortless luxury and comfort, ideal for downsizers. Featuring an open-concept layout with 9-foot ceilings and stylish vinyl plank flooring throughout, it boasts a light-filled living room with views to the west, overlooking greenspace/future school site. The chef-inspired kitchen includes a center island, corner pantry, soft-close cabinets, under-cabinet lighting, a granite sink, and upgraded stainless steel appliances. The serene primary bedroom offers plush carpeting, a walk-in closet, and a 3pce ensuite. Sunny front den to work from home or crafts. Main floor laundry and handy powder room for guests. The basement with 9-foot ceilings offers a family room, 2 bedrooms, 4piece bathroom, and another laundry hookup roughed in for future use. Additional features include a high-efficiency furnace, hot water tank, landscaped front yard, concrete front driveway and sidewalk, black dirt rear yard are included. Located in Grayhawk near Sylvan Lake's amenities, this home offers easy access to recreation and nature trails. GST is included with a rebate to the builder, and a comprehensive new home warranty adds peace of mind. Don't miss out on this opportunity. Taxes to be assessed. Measurements & pics will be updated as build progresses, photos and renderings are examples from a similar home built previously