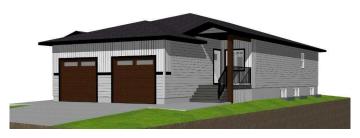

# \$454,900 - 137 Gray Close, Sylvan Lake

MLS® #A2210864

# \$454,900

3 Bedroom, 3.00 Bathroom, 1,054 sqft Residential on 0.07 Acres

Greyhawk, Sylvan Lake, Alberta

Brand new bungalow in Sylvan Lake's sought-after Grayhawk community! This fully finished 3 bedroom plus den/3 bathroom home offers effortless luxury and comfort, ideal for downsizers. Featuring an open-concept layout with 9-foot ceilings and stylish vinyl plank flooring throughout, it boasts a light-filled living room with views to the west, overlooking greenspace/future school site. The chef-inspired kitchen includes a center island, corner pantry, soft-close cabinets, under-cabinet lighting, a granite sink, and upgraded stainless steel appliances. The serene primary bedroom offers plush carpeting, a walk-in closet, and a 3pce ensuite. Sunny front den to work from home or crafts. Main floor laundry and handy powder room for guests. The basement with 9-foot ceilings offers a family room, 2 bedrooms, 4piece bathroom, and another laundry hookup roughed in for future use. Additional features include a high-efficiency furnace, hot water tank, landscaped front yard, concrete front driveway and sidewalk, black dirt rear yard are included. Located in Grayhawk near Sylvan Lake's amenities, this home offers easy access to recreation and nature trails. GST is included with a rebate to the builder, and a comprehensive new home warranty adds peace of mind. Don't miss out on this opportunity. Taxes to be assessed. Measurements & pics will be updated as build progresses, photos and renderings are examples from a similar home built previously