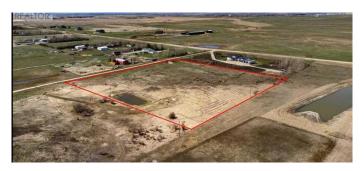

## \$665,000

0 Bedroom, 0.00 Bathroom, Land on 8.92 Acres

NONE, Rural Rocky View County, Alberta

Great opportunity to buy 8.92 Acres of vacant land just half mile East of Airdrie City Limits. Very nice Mountain view to the west, Prairie view to the East. Only 20 minutes drive to Calgary Airport and less than 15 minutes to CrossIron Mill Mall. Zoned R-RUR with well on it & ready to build your dream home.