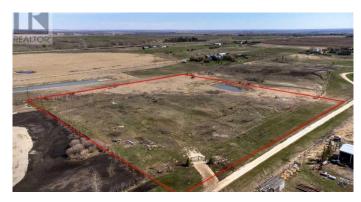

## \$665,000

0 Bedroom, 0.00 Bathroom, Land on 8.92 Acres

NONE, Rural Rocky View County, Alberta

Great opportunity to buy 8.92 Acres of vacant land just half mile East of Airdrie City Limits. Very nice Mountain view to the west, Prairie view to the East. Only 20 minutes drive to Calgary Airport and less than 15 minutes to CrossIron Mill Mall. Zoned R-RUR with well on it & ready to build your dream home.