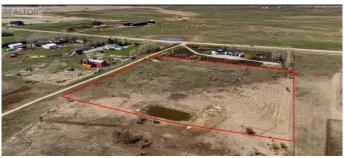

## \$665,000

0 Bedroom, 0.00 Bathroom, Land on 8.92 Acres

NONE, Rural Rocky View County, Alberta

Great opportunity to buy 8.92 Acres of vacant land just half mile East of Airdrie City Limits. Very nice Mountain view to the west, Prairie view to the East. Only 20 minutes drive to Calgary Airport and less than 15 minutes to CrossIron Mill Mall. Zoned R-RUR with well on it & ready to build your dream home.