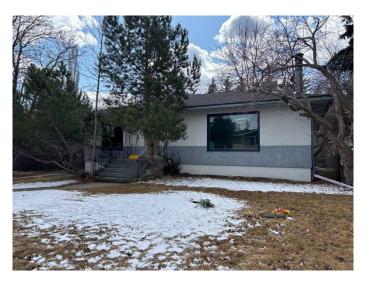

# \$838,000 - 2111 Halifax Crescent Nw, Calgary

MLS® #A2211175

#### \$838,000

4 Bedroom, 2.00 Bathroom, 1,177 sqft Residential on 0.16 Acres

Banff Trail, Calgary, Alberta

Here is a great opportunity to own this rare oversized inner city lot in a highly sought-after community of Banff Trail. Situated inside a quiet street on a 56' x 120' flat rectangular shaped lot with back-laned access, this home backs onto a strip of green space and is within walking distance to the University of Calgary, SAIT, McMahon Stadium, and Foothills Medical Centre. With the City's recent blanket rezoning, the potential for re-development on this property is endless. The home features a 1950's style bungalow with 2 bedrooms and a bath on the main floor, and 2 bedrooms and a bath in the basement. The basement has a self contained unit (illegally suited) with a separate back entrance and a shared laundry facility in the utility room. The house has always been tenant-occupied. Please contact your realtor to book a viewing today!

#### **Essential Information**

| MLS® #         | A2211175  |
|----------------|-----------|
| Price          | \$838,000 |
| Bedrooms       | 4         |
| Bathrooms      | 2.00      |
| Full Baths     | 2         |
| Square Footage | 1,177     |
| Acres          | 0.16      |
| Year Built     | 1952      |