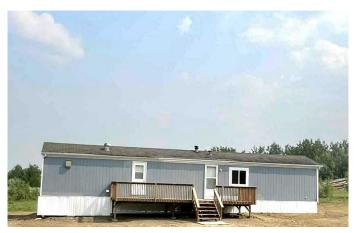

This spacious 1991 Winalta-built home features 992 square feet with three cozy bedrooms, perfect for family living. Enjoy the sunshine on the south-facing deck while taking in the Peace and Tranquility!