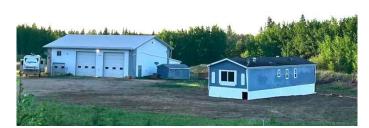

## \$499,900

3 Bedroom, 1.00 Bathroom, 952 sqft Residential on 19.87 Acres

Lac La Biche, Lac La Biche, Alberta

SELLIER IS MOTIVATED! "Dreaming of space and opportunity? Check out this incredible listing in the Big Bay area of Lac La Biche!

This spacious 1991 Winalta-built home features 992 square feet with three cozy bedrooms, perfect for family living. Enjoy the sunshine on the south-facing deck while taking in the Peace and Tranquility!

But that's not all! This property boasts a 2500 square foot shop, built in 2015, complete with oversized doors, radiant heat, and a mezzanine! Ideal for small businesses or hobby farming, the shop has its own sewer and water setup.

Set on 19.87 acres, most of the land is cleared, leveled, and ready for development. Plus, you'II have a new 2000-gallon cistern and septic surface discharge on the home.

Just 10 minutes from town, this property is a rare find! Don't let it slip away!