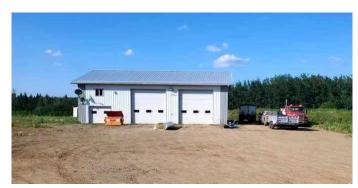

But that's not all! This property boasts a 2500 square foot shop, built in 2015, complete with oversized doors, radiant heat, and a mezzanine! Ideal for small businesses or hobby farming, the shop has its own sewer and water setup.