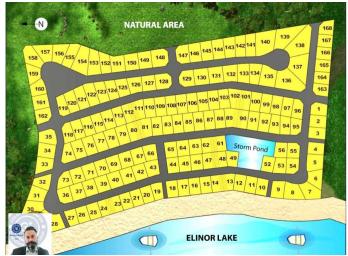

#### \$69,900

0 Bedroom, 0.00 Bathroom, Land on 0.10 Acres

Lac La Biche, Lac La Biche, Alberta

Lot #32 Elinor Lake Resort! 4257 sq/ft fully service bare land condo vacant lot. This Lot is cleared and ready to build

your cottage or cabin or just set up your RV for summertime fun! Water, sewer, natural gas and electricity are available. Annual condo fees

are \$1600 and include care of the common areas such as road ways, boat dock, dumping station, water, sewer and administration. The condo board is managed by the elected owners. In bareland condominiums, the lots are owned privately. Common areas like the roadways

and dumping station are owned together. Come enjoy all the recreation Elinor Lake Resort has to offer!