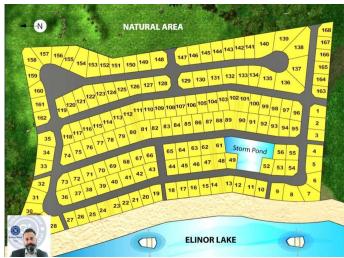

## \$69,900

0 Bedroom, 0.00 Bathroom, Land on 0.12 Acres

Lac La Biche, Lac La Biche, Alberta

Lot #33 Elinor Lake Resort! 5113 sq/ft fully service bare land condo vacant lot. This Lot is cleared and ready to build

your cottage or cabin or just set up your RV for summertime fun! Water, sewer, natural gas and electricity available. Annual condo fees are

\$1600 and include care of the common areas such as road ways, boat dock, dumping station, water, sewer and administration. The condo

board is managed by the elected owners. In bareland condominiums, the lots are owned privately. Common areas like the roadways and

dumping station are owned together. Come enjoy all the recreation Elinor Lake Resort has to offer!