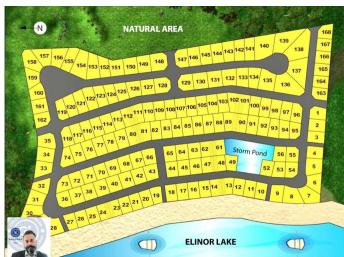

## \$69,900

0 Bedroom, 0.00 Bathroom, Land on 0.10 Acres

Lac La Biche, Lac La Biche, Alberta

Lot #35 Elinor Lake Resort! 4478 sq/ft fully service bare land condo vacant lot. This Lot is cleared and ready to build

your cottage or cabin or just set up your RV for summertime fun! Water, sewer, natural gas and electricity available. Annual condo fees are

\$1600 and include care of the common areas such as road ways, boat dock, dumping station, water, sewer and administration. The condo

board is managed by the elected owners. In bareland condominiums, the lots are owned privately. Common areas like the roadways and

dumping station are owned together. Come enjoy all the recreation Elinor Lake Resort has to offer!