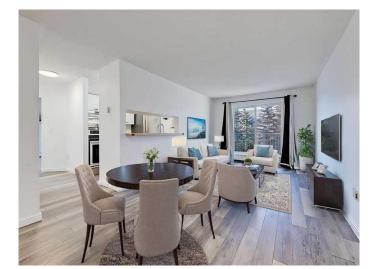

# \$239,999

2 Bedroom, 1.00 Bathroom, 862 sqft Residential on 0.00 Acres

Dover, Calgary, Alberta

Welcome to Pointe of View Dover! This END UNIT has 2 bedrooms, 1 bathroom & in unit laundry. The main living area is open with lots of natural sunlight. The kitchen includes stainless steel appliances & a breakfast bar. Some other features include vinyl flooring, fresh paint & in unit storage. The unit also includes a west facing balcony & 1 assigned parking stall! The location is great as it is only a short walk away from Bow River pathway & an off leash dog park. It is also close to major roads such as Deerfoot Trail, Glenmore Trail & Stoney Trail. Great opportunity for first time home buyers & investors!