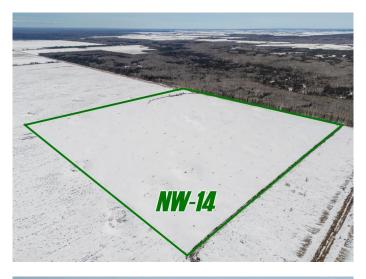

# \$500,000 - Nw-14-101-17-w5, Rural Mackenzie County

MLS® #A2211301

#### \$500,000

0 Bedroom, 0.00 Bathroom, Agri-Business on 157.83 Acres

NONE, Rural Mackenzie County, Alberta

FARMLAND FOR SALE! looking to add more acres to your farm? Here is a great opportunity as this land has already been cut and piled, plowing, two root pickings and is ready for someone to get it into arable acres. Partial fencing has also been completed, lots of potential here with more parcels for sale located next to the property, owners are taking offers until May 31, 2025, and offers will be reviewed by June 4, 2025. come take a look today!

## **Essential Information**

| MLS® #    | A2211301      |
|-----------|---------------|
| Price     | \$500,000     |
| Bathrooms | 0.00          |
| Acres     | 157.83        |
| Туре      | Agri-Business |
| Sub-Type  | Agriculture   |
| Status    | Active        |

### **Community Information**

| Address     | Nw-14-101-17-w5        |
|-------------|------------------------|
| Subdivision | NONE                   |
| City        | Rural Mackenzie County |
| County      | Mackenzie County       |
| Province    | Alberta                |
| Postal Code | T0H 2H0                |