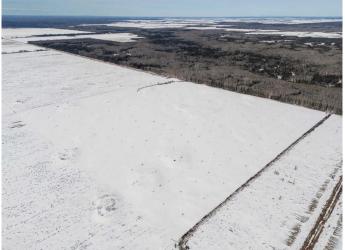

#### \$500,000

0 Bedroom, 0.00 Bathroom, Agri-Business on 157.83 Acres

NONE, Rural Mackenzie County, Alberta

FARMLAND FOR SALE! looking to add more acres to your farm? Here is a great opportunity as this land has already been cut and piled, plowing, two root pickings and is ready for someone to get it into arable acres. Partial fencing has also been completed, lots of potential here with more parcels for sale located next to the property, owners are taking offers until May 31, 2025, and offers will be reviewed by June 4, 2025. come take a look today!