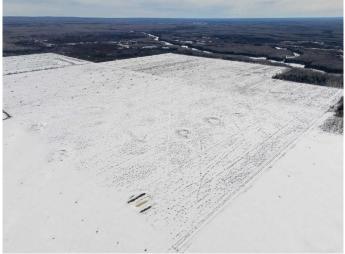

#### \$500,000

0 Bedroom, 0.00 Bathroom, Agri-Business on 155.90 Acres

NONE, Rural Mackenzie County, Alberta

FARMLAND FOR SALE! looking to add more acres to your farm? Here is a great opportunity as this land has already been cut and piled, plowing has been completed, and is ready for someone to get it into arable acres. Partial fencing has also been completed, lots of potential here with more parcels for sale located next to the property, owners are taking offers until May 31, 2025, and offers will be reviewed by June 4, 2025. Take a look today!