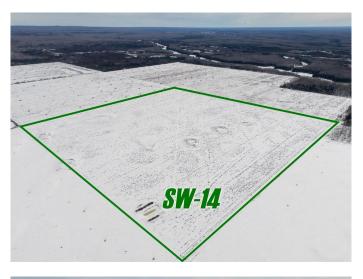

# \$500,000 - Sw-14-101-17-w5, Rural Mackenzie County

MLS® #A2211304

#### \$500,000

0 Bedroom, 0.00 Bathroom, Agri-Business on 155.90 Acres

NONE, Rural Mackenzie County, Alberta

FARMLAND FOR SALE! looking to add more acres to your farm? Here is a great opportunity as this land has already been cut and piled, plowing has been completed, and is ready for someone to get it into arable acres. Partial fencing has also been completed, lots of potential here with more parcels for sale located next to the property, owners are taking offers until May 31, 2025, and offers will be reviewed by June 4, 2025. Take a look today!

## **Community Information**

| Address     | Sw-14-101-17-w5        |
|-------------|------------------------|
| Subdivision | NONE                   |
| City        | Rural Mackenzie County |
| County      | Mackenzie County       |
| Province    | Alberta                |
| Postal Code | T0H 2H0                |