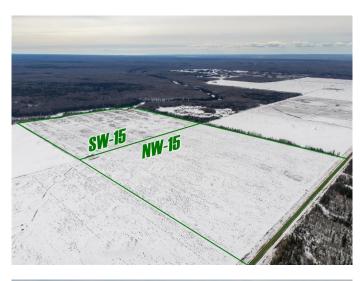

# \$295,000 - Sw-15-101-17-w5, Rural Mackenzie County

MLS® #A2211310

#### \$295,000

0 Bedroom, 0.00 Bathroom, Agri-Business on 155.87 Acres

NONE, Rural Mackenzie County, Alberta

FARMLAND FOR SALE! looking to add more acres to your farm? Here is a great opportunity as this land has already been cut and piled, and is ready for someone to get it into arable acres. Partial fencing has also been completed, added bonus is a creek running next to the south-end border with great potential as a recreational property. More parcels are for sale located next to the property, owners are taking offers until May 31, 2025, and offers will be reviewed by June 4, 2025. Take a look today!

### **Community Information**

| Address     | Sw-15-101-17-w5        |
|-------------|------------------------|
| Subdivision | NONE                   |
| City        | Rural Mackenzie County |
| County      | Mackenzie County       |
| Province    | Alberta                |
| Postal Code | T0H 2H0                |