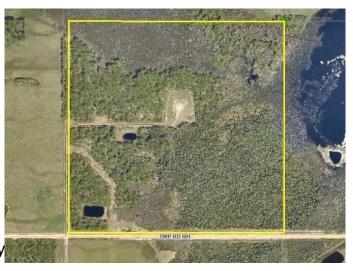

#### \$250,000

0 Bedroom, 0.00 Bathroom, Land on 157.00 Acres

NONE, Elmworth, Alberta

A great quarter of land in the beautiful Elmworth area. Fully treed with some high ground, some wet land. This property is right in the heart of some of the best hunting in the province. Elk, moose, deer, grizzly bear, black bear, wolves, cougar, they all call this area home. Less than a mile to vast and remote crown land. This would be a great spot to build a little cabin or a larger home and get a way from the rigors of the world.

## **Community Information**

| Address     | Twp Rd 691 Rge Rd 122        |
|-------------|------------------------------|
| Subdivision | NONE                         |
| City        | Elmworth                     |
| County      | Grande Prairie No. 1, County |
| Province    | Alberta                      |
| Postal Code | T0H 1J0                      |