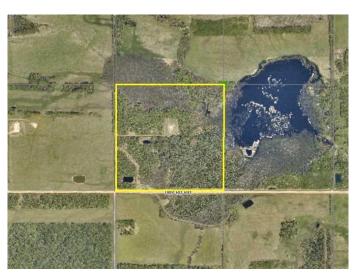

#### \$250,000

0 Bedroom, 0.00 Bathroom, Land on 157.00 Acres

NONE, Elmworth, Alberta

A great quarter of land in the beautiful Elmworth area. Fully treed with some high ground, some wet land. This property is right in the heart of some of the best hunting in the province. Elk, moose, deer, grizzly bear, black bear, wolves, cougar, they all call this area home. Less than a mile to vast and remote crown land. This would be a great spot to build a little cabin or a larger home and get a way from the rigors of the world.

## **Community Information**

| Address     | Twp Rd 691 Rge Rd 122        |
|-------------|------------------------------|
| Subdivision | NONE                         |
| City        | Elmworth                     |
| County      | Grande Prairie No. 1, County |
| Province    | Alberta                      |
| Postal Code | T0H 1J0                      |