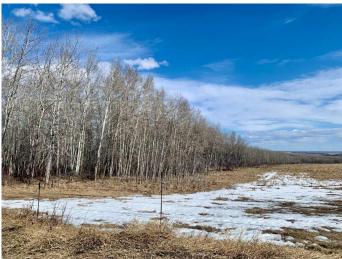

# \$470,000

0 Bedroom, 0.00 Bathroom, Land on 156.00 Acres

NONE, Rural Brazeau County, Alberta

Discover the perfect blend of privacy, space, and versatility with 156 acres of fully fenced land located approximately 12 minutes North of Drayton Valley. Whether you're looking to build your dream home, establish a hobby farm, use it as pasture land, or simply enjoy it for recreational purposes, this land has endless possibilities! Features a dugout and 2 springs with a mix of open areas and poplar trees. Property has 2 approaches, power to the property line and a natural gas line running through the property. This property is well-suited for a wide range of uses! Enjoy the peace and quiet of rural Alberta while still being close to all the amenities of town. Access is conveniently located half of a mile West off Highway 22. This area is known for its beautiful scenery and abundant wildlife, making it ideal for outdoor enthusiasts. Don't miss this rare opportunity to own a large parcel of land in a prime location.