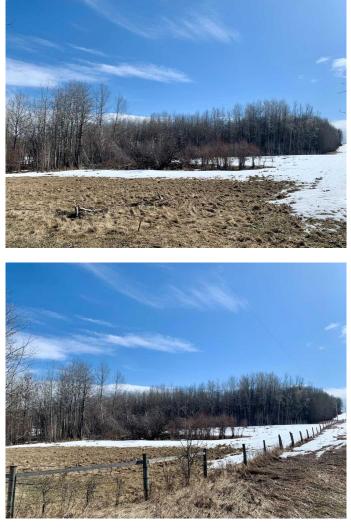

# \$470,000

0 Bedroom, 0.00 Bathroom, Land on 156.00 Acres

NONE, Rural Brazeau County, Alberta

Discover the perfect blend of privacy, space, and versatility with 156 acres of fully fenced land located approximately 12 minutes North of Drayton Valley. Whether you're looking to build your dream home, establish a hobby farm, use it as pasture land, or simply enjoy it for recreational purposes, this land has endless possibilities! Features a dugout and 2 springs with a mix of open areas and poplar trees. Property has 2 approaches, power to the property line and a natural gas line running through the property. This property is well-suited for a wide range of uses! Enjoy the peace and quiet of rural Alberta while still being close to all the amenities of town. Access is conveniently located half of a mile West off Highway 22. This area is known for its beautiful scenery and abundant wildlife, making it ideal for outdoor enthusiasts. Don't miss this rare opportunity to own a large parcel of land in a prime location.