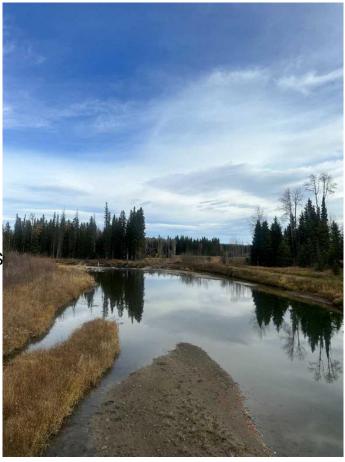

#### \$117,000

0 Bedroom, 0.00 Bathroom, Land on 2.54 Acres

James River Retreat, Rural Clearwater County, Alberta

Develop your dream cottage from scratch in the secluded natural beauty of the James River valley but with the security of a gated bare land condo community. Only minutes from the experiences of the eastern slopes of the Rocky Mountains and less than 2 hours from Calgary. This 2.54 acre lot is ready for a weekend get-away or place to spend some leisure time all year round. A flat building lot with river views, covered in a nice mix of spruce and aspen/poplar trees. Services to property line.

### Amenities

| Amenities  | Snow Removal                   |
|------------|--------------------------------|
| Utilities  | Electricity at Lot Line, Water |
|            | At Lot Line                    |
| Waterfront | River Access                   |