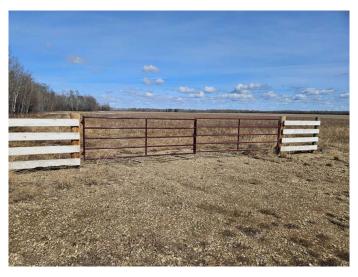

# **\$128,500 - 720 Twp Township, DeBolt**

MLS® #A2211550

\$128,500

0 Bedroom, 0.00 Bathroom, Land on 10.08 Acres

NONE, DeBolt, Alberta

Ready to build your dream home? Or looking for a recreational property to hang up your â€~gone hunting' sign! Either way this land has you covered. With a little over 10 acres, this parcel is located within minutes of DeBolt. This property is the perfect lot to develop with a large shelter belt running along the west boundary. The remainder of the land is level with no wet/low spots, and it has been seeded to an Alfalfa mix. In addition to this the land is fenced on its south boundary with a large metal gate and approach. Power is approximately half a mile away, making it easy to get this service. Located 2 kilometers south of the DeBolt garage and then east another 2 kilometers, there is a well-maintained gravel road running along its south boundary. The DeBolt and surrounding area is active with a Kindergarten to Grade 12 school, ice rink, curling arena, community hall, stores, more and of course the famous Crooked Creek Donuts! Located under a 35-minute drive to Grande Prairie, this land is perfect whether you want to build your dream home, bring out the RV or build a cabin. Be sure to refer to the aerial. The corners of the land have been staked, making it easy to identify the boundaries. Please DO NOT drive on the land as it is seeded to hay

### **Exterior**

Lot Description Cleared, Level, Many Trees, No Neighbours Behind, See Remarks,

Square Shaped Lot, Corners Marked