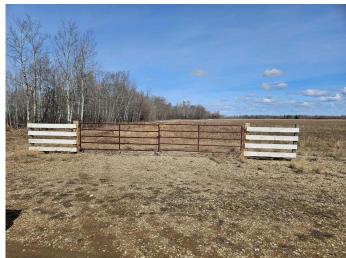

# **\$128,500 - 720 Twp Township, DeBolt**

MLS® #A2211550

\$128,500

0 Bedroom, 0.00 Bathroom, Land on 10.08 Acres

NONE, DeBolt, Alberta

Ready to build your dream home? Or looking for a recreational property to hang up your â€~gone hunting' sign! Either way this land has you covered. With a little over 10 acres, this parcel is located within minutes of DeBolt. This property is the perfect lot to develop with a large shelter belt running along the west boundary. The remainder of the land is level with no wet/low spots, and it has been seeded to an Alfalfa mix. In addition to this the land is fenced on its south boundary with a large metal gate and approach. Power is approximately half a mile away, making it easy to get this service. Located 2 kilometers south of the DeBolt garage and then east another 2 kilometers, there is a well-maintained gravel road running along its south boundary. The DeBolt and surrounding area is active with a Kindergarten to Grade 12 school, ice rink, curling arena, community hall, stores, more and of course the famous Crooked Creek Donuts! Located under a 35-minute drive to Grande Prairie, this land is perfect whether you want to build your dream home, bring out the RV or build a cabin. Be sure to refer to the aerial. The corners of the land have been staked, making it easy to identify the boundaries. Please DO NOT drive on the land as it is seeded to hay

### **Exterior**

Lot Description Cleared, Level, Many Trees, No Neighbours Behind, See Remarks,

Square Shaped Lot, Corners Marked