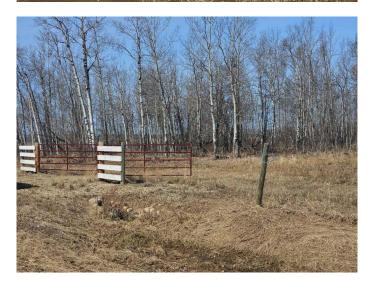

# **\$128,500 - 720 Twp Township, DeBolt**

MLS® #A2211550

\$128,500

0 Bedroom, 0.00 Bathroom, Land on 10.08 Acres

NONE, DeBolt, Alberta

Ready to build your dream home? Or looking for a recreational property to hang up your â€~gone hunting' sign! Either way this land has you covered. With a little over 10 acres, this parcel is located within minutes of DeBolt. This property is the perfect lot to develop with a large shelter belt running along the west boundary. The remainder of the land is level with no wet/low spots, and it has been seeded to an Alfalfa mix. In addition to this the land is fenced on its south boundary with a large metal gate and approach. Power is approximately half a mile away, making it easy to get this service. Located 2 kilometers south of the DeBolt garage and then east another 2 kilometers, there is a well-maintained gravel road running along its south boundary. The DeBolt and surrounding area is active with a Kindergarten to Grade 12 school, ice rink, curling arena, community hall, stores, more and of course the famous Crooked Creek Donuts! Located under a 35-minute drive to Grande Prairie, this land is perfect whether you want to build your dream home, bring out the RV or build a cabin. Be sure to refer to the aerial. The corners of the land have been staked, making it easy to identify the boundaries. Please DO NOT drive on the land as it is seeded to hay

### **Exterior**

Lot Description Cleared, Level, Many Trees, No Neighbours Behind, See Remarks,

Square Shaped Lot, Corners Marked