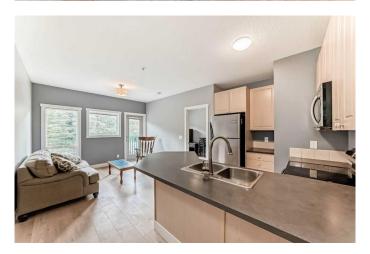

## \$464,900

2 Bedroom, 1.00 Bathroom, 644 sqft Residential on 0.00 Acres

Bow Valley Trail, Canmore, Alberta

Visit REALTOR® website for additional information. Welcome to Whiskey Jack Chalets in Canmore! This renovated 2-bedroom, 1-bathroom condo is perfect for investors or owner-occupants working in the valley. Bright and inviting, the open-concept layout leads to a private balcony with stunning views of Mount Lady MacDonald and Grotto Peak. Enjoy outdoor living year-round with easy access for BBQs and relaxation. The modern kitchen is fully equipped, and in-floor heating provides comfort. In-suite laundry, assigned storage, and a heated underground parking stall add extra convenience. Located in a well-maintained complex, it's just a 3-minute walk to the FREE bus stop and near a dog park. Affordable condo fees make this an excellent value for quality living. Zoned for Employee Housingâ€"residents must work a minimum of 20 hours per week in Canmore.

#### Interior

Interior Features Open Floorplan

Dishwasher, Dryer, Gas Range, Microwave, Range, Washer Appliances

Heating In Floor, Radiant

Cooling None **Fireplaces** None # of Stories 3

**Basement** None