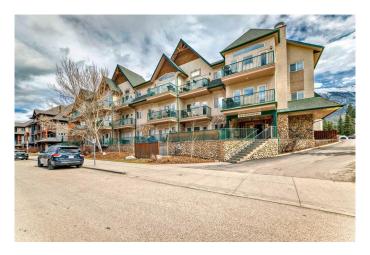

# \$464,900 - 220, 176 Kananaskis Way, Canmore

MLS® #A2211583

## \$464,900

2 Bedroom, 1.00 Bathroom, 644 sqft Residential on 0.00 Acres

Bow Valley Trail, Canmore, Alberta

Visit REALTOR® website for additional information. Welcome to Whiskey Jack Chalets in Canmore! This renovated 2-bedroom, 1-bathroom condo is perfect for investors or owner-occupants working in the valley. Bright and inviting, the open-concept layout leads to a private balcony with stunning views of Mount Lady MacDonald and Grotto Peak. Enjoy outdoor living year-round with easy access for BBQs and relaxation. The modern kitchen is fully equipped, and in-floor heating provides comfort. In-suite laundry, assigned storage, and a heated underground parking stall add extra convenience. Located in a well-maintained complex, it's just a 3-minute walk to the FREE bus stop and near a dog park. Affordable condo fees make this an excellent value for quality living. Zoned for Employee Housingâ€"residents must work a minimum of 20 hours per week in Canmore.

# **Community Information**

220, 176 Kananaskis Way Address

Subdivision **Bow Valley Trail** 

City Canmore

County Bighorn No. 8, M.D. of

Province Alberta Postal Code T1W 3E4