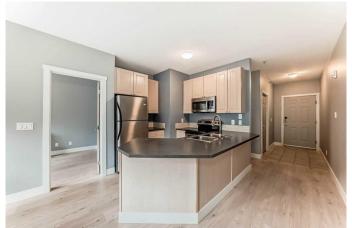

## \$464,900

2 Bedroom, 1.00 Bathroom, 644 sqft Residential on 0.00 Acres

Bow Valley Trail, Canmore, Alberta

Visit REALTOR® website for additional information. Welcome to Whiskey Jack Chalets in Canmore! This renovated 2-bedroom, 1-bathroom condo is perfect for investors or owner-occupants working in the valley. Bright and inviting, the open-concept layout leads to a private balcony with stunning views of Mount Lady MacDonald and Grotto Peak. Enjoy outdoor living year-round with easy access for BBQs and relaxation. The modern kitchen is fully equipped, and in-floor heating provides comfort. In-suite laundry, assigned storage, and a heated underground parking stall add extra convenience. Located in a well-maintained complex, it's just a 3-minute walk to the FREE bus stop and near a dog park. Affordable condo fees make this an excellent value for quality living. Zoned for Employee Housingâ€"residents must work a minimum of 20 hours per week in Canmore.

#### Interior

Interior Features Open Floorplan

Dishwasher, Dryer, Gas Range, Microwave, Range, Washer Appliances

Heating In Floor, Radiant

Cooling None **Fireplaces** None # of Stories 3

**Basement** None