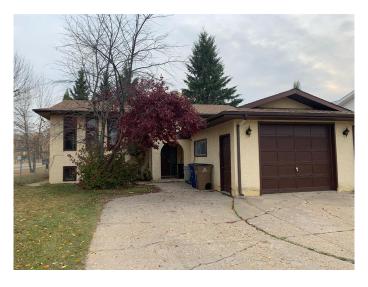

### \$279,500

3 Bedroom, 2.00 Bathroom, 1,120 sqft Residential on 0.14 Acres

Lac La Biche, Lac La Biche, Alberta

Great starter home in central location. 3 bedroom home with a one bedroom suite (illegal) with seperate entrance, in the basement. Brand new flooring and paint on the main floor and entance way in this 1120 sq ft Bi - level. Features include attached garage, large bathroom with jetted tub on the main floor. The yard is fenced for kids and critters and has a large storage shed for bikes, toys and lawn and gardening equipment.

#### **Essential Information**

MLS® # A2211601 Price \$279,500

Bedrooms 3
Bathrooms 2.00
Full Baths 2

Square Footage 1,120 Acres 0.14 Year Built 1983

Type Residential
Sub-Type Detached
Style Bi-Level
Status Active

#### **Amenities**

Parking Spaces 3

Parking Pad, Single Garage Attached

#### **Exterior**

Exterior Features Storage

Lot Description Corner Lot, Lawn, Rectangular Lot

Roof Asphalt Shingle

Construction Wood Frame

Foundation Wood