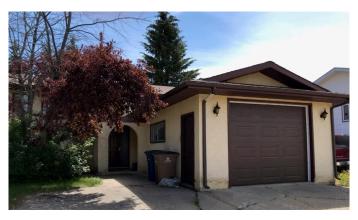

### \$279,500

3 Bedroom, 2.00 Bathroom, 1,120 sqft Residential on 0.14 Acres

Lac La Biche, Lac La Biche, Alberta

Great starter home in central location. 3 bedroom home with a one bedroom suite (illegal) with seperate entrance, in the basement. Brand new flooring and paint on the main floor and entance way in this 1120 sq ft Bi - level. Features include attached garage, large bathroom with jetted tub on the main floor. The yard is fenced for kids and critters and has a large storage shed for bikes, toys and lawn and gardening equipment.

#### **Essential Information**

MLS® # A2211601 Price \$279,500

Bedrooms 3
Bathrooms 2.00
Full Baths 2

Square Footage 1,120 Acres 0.14 Year Built 1983

Type Residential
Sub-Type Detached
Style Bi-Level
Status Active

#### **Amenities**

Parking Spaces 3

Parking Pad, Single Garage Attached

#### **Exterior**

Exterior Features Storage

Lot Description Corner Lot, Lawn, Rectangular Lot

Roof Asphalt Shingle

Construction Wood Frame

Foundation Wood