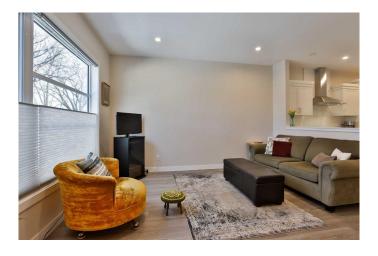

# \$439,940

3 Bedroom, 3.00 Bathroom, 1,300 sqft Residential on 0.06 Acres

Fleetwood, Lethbridge, Alberta

Modern Elegance in the Heart of South Lethbridge!

Welcome to this stunning 3-bedroom, 2.5-bath half-duplex, perfectly situated on a quiet, tree-lined street in the desirable Fleetwood neighbourhood. Built in 2018 with precision and care, this modern-style home blends sleek design with thoughtful functionalityâ€"all just a short walk from the hospital, scenic coulee trails, parks, schools, and the Urban Grocer. Step inside to a bright and airy atmosphere, where 9-foot ceilings and an open-concept layout create an inviting space ideal for both relaxing and entertaining. The kitchen is a true standout with its contemporary finishes, quartz countertops (throughout the home), stainless steel appliancesâ€"including a countertop gas stove and built-in ovenâ€"and plenty of storage.