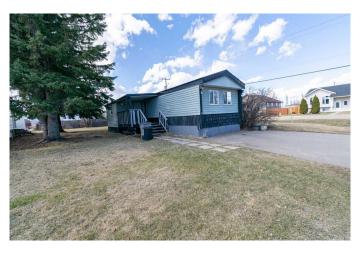

#### \$35,000

2 Bedroom, 1.00 Bathroom, 952 sqft Mobile on 0.00 Acres

Emmerson, Stettler, Alberta

Here we have a mobile home in Emmerson Acres. This place would make a great investment property, starter home, or a good retirement home. There are 2 good sized bedrooms, one bathroom, as well as an enclosed porch addition. There has been a lot of updating done including, newer flooring, kitchen cabinets, some windows, and the entire place has been drywalled from floor to ceiling. The kitchen and living room have an open floorplan with plenty of space. Outside there is a covered deck, paved driveway, and a nice row of hedges between the property and the main road for privacy.