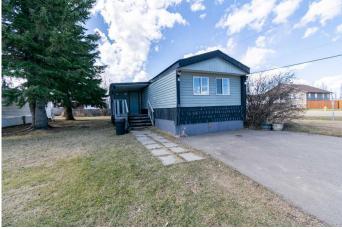

#### \$35,000

2 Bedroom, 1.00 Bathroom, 952 sqft Mobile on 0.00 Acres

Emmerson, Stettler, Alberta

Here we have a mobile home in Emmerson Acres. This place would make a great investment property, starter home, or a good retirement home. There are 2 good sized bedrooms, one bathroom, as well as an enclosed porch addition. There has been a lot of updating done including, newer flooring, kitchen cabinets, some windows, and the entire place has been drywalled from floor to ceiling. The kitchen and living room have an open floorplan with plenty of space. Outside there is a covered deck, paved driveway, and a nice row of hedges between the property and the main road for privacy.