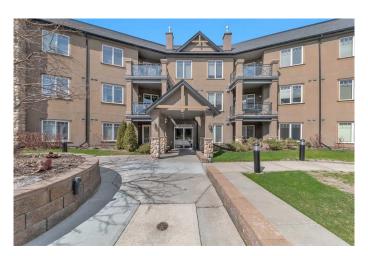

## \$334,900 - 2108, 1888 Signature Park Sw, Calgary

MLS® #A2211692

## \$334,900

2 Bedroom, 2.00 Bathroom, 943 sqft Residential on 0.00 Acres

Signal Hill, Calgary, Alberta

This main floor condo has a great layout, many desirable features and is a MUST SEE. Over 940SF of living space, open concept kitchen, dining and living room, 2 bedrooms, 2 bath with convenient in-suite laundry & storage. Enjoy cooking in the large kitchen with tons of cabinets, pantry and raised eating bar. Living room with gas fireplace and access to your private patio with BBQ gas line. 2 generous size bedrooms including the primary with a walk-in closet and 4 piece ensuite. Enjoy the comforts of underground heated title underground parking, car wash, and a separate titled storage locker. C-train station access steps away as well as 2 plazas with numerous amenities. Newer carpet, paint and move in ready. Call today to book your showing!