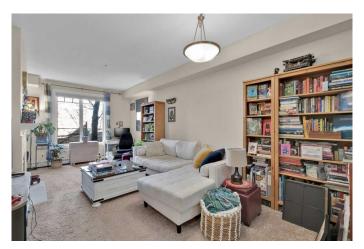

## \$334,900

2 Bedroom, 2.00 Bathroom, 943 sqft Residential on 0.00 Acres

Signal Hill, Calgary, Alberta

This main floor condo has a great layout, many desirable features and is a MUST SEE. Over 940SF of living space, open concept kitchen, dining and living room, 2 bedrooms, 2 bath with convenient in-suite laundry & storage. Enjoy cooking in the large kitchen with tons of cabinets, pantry and raised eating bar. Living room with gas fireplace and access to your private patio with BBQ gas line. 2 generous size bedrooms including the primary with a walk-in closet and 4 piece ensuite. Enjoy the comforts of underground heated title underground parking, car wash, and a separate titled storage locker. C-train station access steps away as well as 2 plazas with numerous amenities. Newer carpet, paint and move in ready. Call today to book your showing!