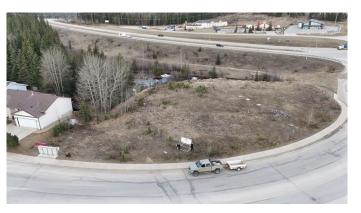

## \$199,000

0 Bedroom, 0.00 Bathroom, Land on 0.93 Acres

Thompson Lake, Hinton, Alberta

.93 Acres in town lot for Sale. Currently Zoned R-M2 allowing for variety of Multiple family dwellings. Great opportunity to build rental units in a very low vacancy rate town.

#### **Exterior**

Lot Description Corner Lot, Near Public Transit