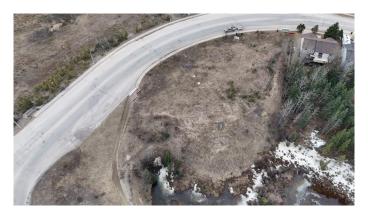

# **\$199,000 - 140 Mcardell Drive, Hinton**

MLS® #A2211768

## \$199,000

0 Bedroom, 0.00 Bathroom, Land on 0.93 Acres

Thompson Lake, Hinton, Alberta

.93 Acres in town lot for Sale. Currently Zoned R-M2 allowing for variety of Multiple family dwellings. Great opportunity to build rental units in a very low vacancy rate town.

### **Essential Information**

MLS® # A2211768 Price \$199,000

Bathrooms 0.00 Acres 0.93 Type Land

Sub-Type Residential Land

Status Active

## **Community Information**

Address 140 Mcardell Drive Subdivision Thompson Lake

City Hinton

County Yellowhead County

Province Alberta
Postal Code T7V 1Z2

#### **Exterior**

Lot Description Corner Lot, Near Public Transit

## **Additional Information**

Date Listed April 14th, 2025

Days on Market 9

Zoning R-M2







# **Listing Details**

Listing Office RE/MAX 2000 REALTY

Data is supplied by Pillar 9â,¢ MLS® System. Pillar 9â,¢ is the owner of the copyright in its MLS® System. Data is deemed reliable but is not guaranteed accurate by Pillar 9â,¢. The trademarks MLS®, Multiple Listing Service® and the associated logos are owned by The Canadian Real Estate Association (CREA) and identify the quality of services provided by real estate professionals who are members of CREA. Used under license.