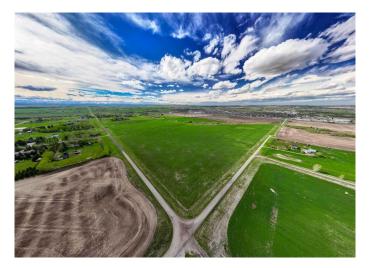

#### \$3,190,000

0 Bedroom, 0.00 Bathroom, Land on 78.78 Acres

NONE, Rural Foothills County, Alberta

First time offered ! Here is a 79+- acre parcel that adjacent to Town of Okotoks south border. Yes its Adjacent to and is agricultural land !! This is a sweet gem for someone to hold, build a Spectacular home and live close to convenience, but far enough away for privacy. Not only is this offered but the quarter between Hwy 7 (straight south of Home Depot in Okotoks across HWY 7 ) is also for sale which borders the north property line of this subject land !! . A ton of opportunity here for a smart developer, or someone who wants to enjoy a very large piece of land minutes from Okotoks.!! (.5 mile south!!) Future plans could see the most amazing parcels of land become something very special. This 78.78 parcel that is up for sale is absolutely breath taking!! Check out the mapping and drone photos. A ton of trees and a ton of character... this land is the best kept secret in the county !! Access this land from 402 Ave just south of Okotoks off hwy 783, go to your east for only 3/4 mile and see land on your left (north). There are 2 parcels of 78-80 acres beside each other. Subject parcel is to the east. Road allowance adjacent to the land on the east boarder allows access to drive down into a little area to view a portion of this beautiful land. Trees, rolling land, pasture, hayland, views, option to purchase more land . This piece is enhanced by a natural spring, trees, and 55 acres of hay land planted w/ 25% alfalfa, the rest Orchard grass and Brome . So many options for you ! Not only is it bordering Town of Okotoks lands,

### Exterior

Lot Description Many Trees, Pasture, Private, Secluded, Views, Farm, Near Shopping Center, Rolling Slope