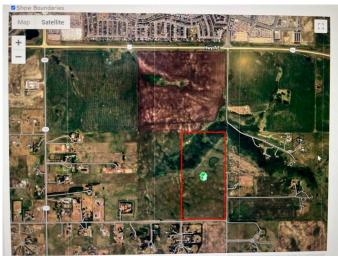

#### \$3,190,000

0 Bedroom, 0.00 Bathroom, Land on 78.78 Acres

NONE, Rural Foothills County, Alberta

First time offered ! Here is a 79+- acre parcel that adjacent to Town of Okotoks south border. Yes its Adjacent to and is agricultural land !! This is a sweet gem for someone to hold, build a Spectacular home and live close to convenience, but far enough away for privacy. Not only is this offered but the quarter between Hwy 7 (straight south of Home Depot in Okotoks across HWY 7 ) is also for sale which borders the north property line of this subject land !! . A ton of opportunity here for a smart developer, or someone who wants to enjoy a very large piece of land minutes from Okotoks.!! (.5 mile south!!) Future plans could see the most amazing parcels of land become something very special. This 78.78 parcel that is up for sale is absolutely breath taking!! Check out the mapping and drone photos. A ton of trees and a ton of character... this land is the best kept secret in the county !! Access this land from 402 Ave just south of Okotoks off hwy 783, go to your east for only 3/4 mile and see land on your left (north). There are 2 parcels of 78-80 acres beside each other. Subject parcel is to the east. Road allowance adjacent to the land on the east boarder allows access to drive down into a little area to view a portion of this beautiful land. Trees, rolling land, pasture, hayland, views, option to purchase more land . This piece is enhanced by a natural spring, trees, and 55 acres of hay land planted w/ 25% alfalfa, the rest Orchard grass and Brome . So many options for you ! Not only is it bordering Town of Okotoks lands,

it is also a chance to own A large piece of Alberta land that has been nurtured, managed and protected for years. This isn't just development land.. this could be your holding property for years to come . Holding property bordering one of the most popular communities that is just south of Calgary !! Okotoks population is around 37,550!! and growing !! Beautiful homes are being constructed by Luxury builders and Okotoks continues to grow. This Town offers a wonderful community with all amenities available !! This land is .5 a mile away from Home Depot, Cosco, Save on Foods, and a whole plaza full of top end stores . Development ideas are endless.. but so is a nice piece of gorgeous property with a dream home constructed with full privacy !! and ONE minute to Okotoks !!! Okotoks is a 10 min drive to Calgary!! Super excited to offer this land for sale, for the opportunity going any which way is incredible !! For the right buyer this property is a gem. See mapping in photo section of listing.