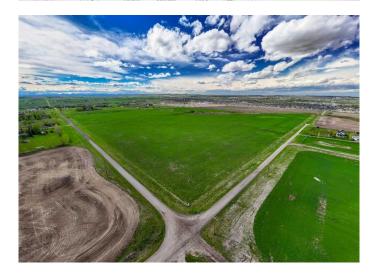

#### \$3,190,000

0 Bedroom, 0.00 Bathroom, Land on 78.78 Acres

NONE, Rural Foothills County, Alberta

First time offered ! Here is a 79+- acre parcel that adjacent to Town of Okotoks south border. Yes its Adjacent to and is agricultural land !! This is a sweet gem for someone to hold, build a Spectacular home and live close to convenience, but far enough away for privacy. Not only is this offered but the quarter between Hwy 7 (straight south of Home Depot in Okotoks across HWY 7 ) is also for sale which borders the north property line of this subject land !! . A ton of opportunity here for a smart developer, or someone who wants to enjoy a very large piece of land minutes from Okotoks.!! (.5 mile south!!) Future plans could see the most amazing parcels of land become something very special. This 78.78 parcel that is up for sale is absolutely breath taking!! Check out the mapping and drone photos. A ton of trees and a ton of character... this land is the best kept secret in the county !! Access this land from 402 Ave just south of Okotoks off hwy 783, go to your east for only 3/4 mile and see land on your left (north). There are 2 parcels of 78-80 acres beside each other. Subject parcel is to the east. Road allowance adjacent to the land on the east boarder allows access to drive down into a little area to view a portion of this beautiful land. Trees, rolling land, pasture, hayland, views, option to purchase more land . This piece is enhanced by a natural spring, trees, and 55 acres of hay land planted w/ 25% alfalfa, the rest Orchard grass and Brome . So many options for you ! Not only is it bordering Town of Okotoks lands,

### Exterior

Lot Description Many Trees, Pasture, Private, Secluded, Views, Farm, Near Shopping Center, Rolling Slope