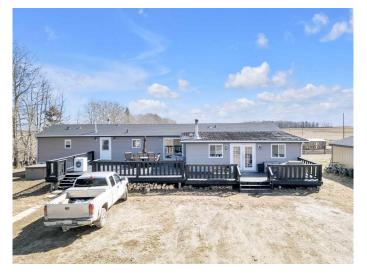

## \$955,000

3 Bedroom, 2.00 Bathroom, 1,924 sqft Residential on 154.80 Acres

NONE, Rural Clearwater County, Alberta

Welcome to your next ranch, whether you are looking to build your own or expand an existing operation, this great location that includes 154.8 acres has all you need. The 2008 upgraded 20x76 mobile home which includes 3 bed + 1 office, and 2 bath with a 400sqft addition that also entails a wood stove. Built with upgraded kitchen cabinets and skirting and a large 20x56 west facing deck it has all the space you need. The multi-use shop/barn is approximately 60'x62' with a West facing 12' lean two entailing 4 paddocks, which make the indoor space of the shop/barn approximately 50'x62'. The Shop/barn has a Tack Room spanning about 10'x22' with an electrical heater. There is two different sized insulated roll up doors at either end, facing North and South, The larger 10'x12' doors do have automatic door openers, and the smaller doors span 7'x10'. The 20'x12' shed to the South of the home is where you will find the water system. The property is fully fenced with a barb wire perimeter fence, the main corrals and paddocks are fenced with pipe and cable. There is an outdoor riding arena spanning approximately 100'x300' and there is 4 stock waterers on the property as well. The land is considered to have 70 acres that could be arable but is currently in pasture and the 84.80 acres is considered to be classified as

#### **Essential Information**

MLS® # A2211973 Price \$955,000

Bedrooms 3
Bathrooms 2.00
Full Baths 2

Square Footage 1,924 Acres 154.80 Year Built 2008

Type Residential Sub-Type Detached

Style Acreage with Residence, Single Wide Mobile Home