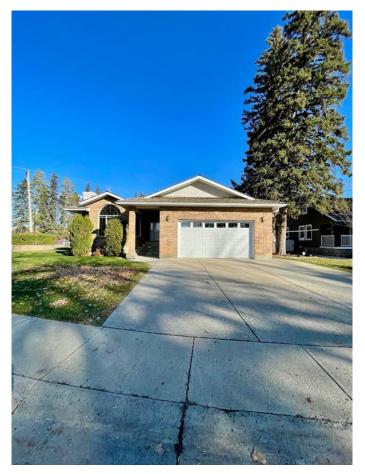

## \$549,000

3 Bedroom, 3.00 Bathroom, 1,642 sqft Residential on 0.21 Acres

West End, Brooks, Alberta

This exceptional one owner home is located in the desirable Evergreen Park neighbourhood. As you enter the home you are welcomed by the bright and spacious living room with a formal dining area that is complimented by the marble face natural gas fireplace. The large kitchen has numerous cupboards and counter tops including the convenient built in desk. There is also plenty of room in the kitchen for a casual dining set to overlook the two tired deck that is accessible through the back garden door. The spacious primary bedroom offers two sizeable closets and has a new en-suite with a full glassed tiled shower, a modern soaker tub, new toilet and vanity as well as in-floor heat. There is also a glass block window to allow natural light in while still providing privacy. The main floor is also host to an office/den, a 2 piece bathroom and main floor laundry room with added storage cupboards. As you descend down the custom spiral staircase you enter the wide open family room with a brick faced natural gas fireplace, a pool table and room for so much more. There are two additional bedrooms downstairs along with a three pice bath and large under stairs storage. The attached double garage has radiant heat, 12 foot ceilings and a new 16 x 8 overhead door. The yard has lovely brick flower beds and underground sprinklers in addition to the EID seasonal water. The front of the home opens to Evergreen Park with wide open spaces to play, a picnic area and walking and bike paths. Across the street to

#### **Amenities**

Parking Spaces 4

Parking Double Garage Attached, Off

# of Garages 2