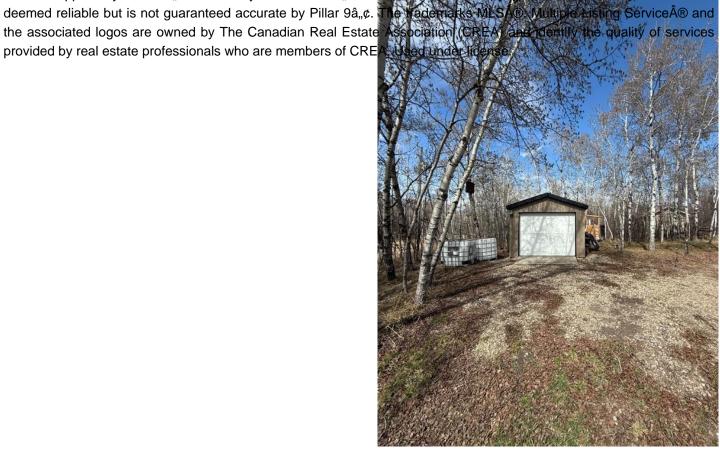

## \$150,000

0 Bedroom, 0.00 Bathroom, Land on 0.61 Acres

NONE, White Sands, Alberta

Welcome to your new getaway in the Summer Village of White Sands! This spacious lot comes with a single garage on skids, a cute bunkhouse, and an extra shed for all your gear. The property has a septic tank, power available at the property line and tons of room for building or parking your trailers for weekend fun. It's located on a quiet cul de sac surrounded by plenty of trees, giving you the perfect spot for relaxation. Plus, the lake is just a short walk away, along with tennis courts and playgrounds nearby. This is a fantastic opportunity to create your own summer retreatâ€"don't miss out!