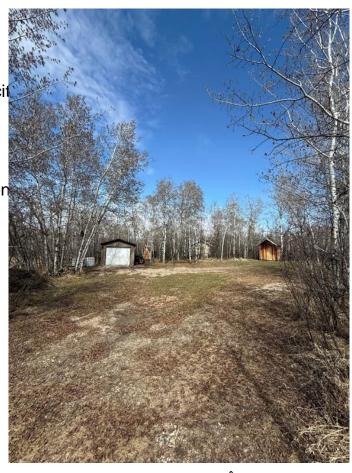

## \$150,000

0 Bedroom, 0.00 Bathroom, Land on 0.61 Acres

NONE, White Sands, Alberta

Welcome to your new getaway in the Summer Village of White Sands! This spacious lot comes with a single garage on skids, a cute bunkhouse, and an extra shed for all your gear. The property has a septic tank, power available at the property line and tons of room for building or parking your trailers for weekend fun. It's located on a quiet cul de sac surrounded by plenty of trees, giving you the perfect spot for relaxation. Plus, the lake is just a short walk away, along with tennis courts and playgrounds nearby. This is a fantastic opportunity to create your own summer retreatâ€"don't miss out!