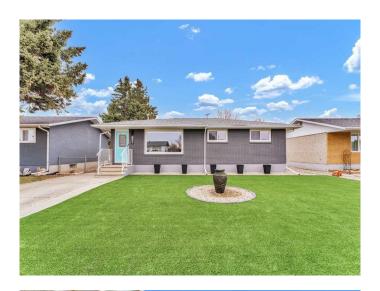

## \$399,900

4 Bedroom, 2.00 Bathroom, 1,194 sqft Residential on 0.13 Acres

Northeast Crescent Heights, Medicine Hat, Alberta

Welcome to 889 Stewart Drive NW a beautifully renovated home offering modern finishes, thoughtful updates, and low-maintenance living, inside and out. From the curb, you'II notice the freshly painted exterior, custom front step railings, and professionally installed artificial turf. A peaceful bubbling fountain, connected to a new underground irrigation system, adds a touch of tranquility, while new landscape rock and a private backyard patio create a polished, functional outdoor space. The backyard also features new sod and automated irrigation. Inside, the main floor has been completely updated. Fresh paint, luxury vinyl plank flooring, new interior and closet doors, and built-in closet organizers add style and convenience. The kitchen features brand-new cabinets, quartz countertops, stainless steel appliances, and updated insulation and drywall. Both bathrooms have been fully renovated, including a deep tub with tiled shower surround, double vanity, new fixtures, and updated lighting throughout the home. The fully finished basement offers even more space with new drywall, insulation, and a large egress window in the bedroom. New mouldings, trim, and doors match the main floor, while LED puck lighting, a suspended ceiling, and waterproof vinyl plank flooring bring comfort and durability. The stairs are freshly carpeted with a new underlay. Every detail in this home has been thoughtfully

upgraded, paired with a functional layout with 3 bedrooms on the main level, 1 below and 2 bathrooms with an opportunity to add a third in the basement, this home if perfect for many buyer types. Location is on a highly desired, quiet street in NWCH within walking distance to scenic path systems, schools, bus routes, and a stones throw away from shopping amenities and the big marble go center. Just move in and enjoy.