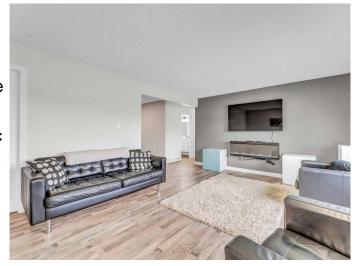

## \$399,900

4 Bedroom, 2.00 Bathroom, 1,194 sqft Residential on 0.13 Acres

Northeast Crescent Heights, Medicine Hat, Alberta

Welcome to 889 Stewart Drive NW a beautifully renovated home offering modern finishes, thoughtful updates, and low-maintenance living, inside and out. From the curb, you'II notice the freshly painted exterior, custom front step railings, and professionally installed artificial turf. A peaceful bubbling fountain, connected to a new underground irrigation system, adds a touch of tranquility, while new landscape rock and a private backyard patio create a polished, functional outdoor space. The backyard also features new sod and automated irrigation. Inside, the main floor has been completely updated. Fresh paint, luxury vinyl plank flooring, new interior and closet doors, and built-in closet organizers add style and convenience. The kitchen features brand-new cabinets, quartz countertops, stainless steel appliances, and updated insulation and drywall. Both bathrooms have been fully renovated, including a deep tub with tiled shower surround, double vanity, new fixtures, and updated lighting throughout the home. The fully finished basement offers even more space with new drywall, insulation, and a large egress window in the bedroom. New mouldings, trim, and doors match the main floor, while LED puck lighting, a suspended ceiling, and waterproof vinyl plank flooring bring comfort and durability. The stairs are freshly carpeted with a new underlay. Every detail in this home has been thoughtfully