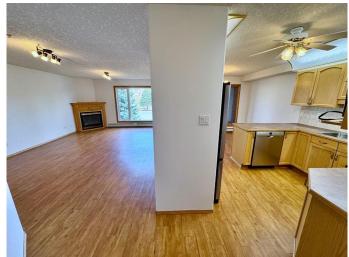

## \$349,000

1 Bedroom, 2.00 Bathroom, 1,130 sqft Residential on 6.38 Acres

Downtown, Lethbridge, Alberta

Very bright and open 1 bed plus Den condo that's been freshly painted and meticulously maintained! 232 River ridge features a spacious kitchen with lots of counter space and a nice size dining area. The living room has a lovely gas fireplace and there plenty of room on that shady balcony to enjoy the summer evenings. The den is a very flexible space that's perfect for hobbies, an office or for your guests to enjoy. The Primary bedroom is also a nice size with a full ensuite with walk in shower. The walk in closet is huge! River Ridge is maintenance free adult living at its finest with premium amenities such as the Indoor Pool, Exercise room, party room, guest suites and even a car wash close to your underground secured parking space!

#### Interior

Interior Features Ceiling Fan(s), No Smoking Home

Appliances Dishwasher, Electric Stove, Microwave, Refrigerator, Wall/Window Air

Conditioner

Heating Hot Water
Cooling Wall Unit(s)

Fireplace Yes

# of Fireplaces 1

Fireplaces Gas