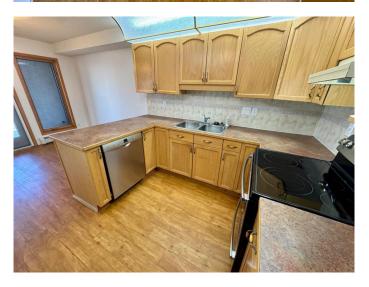

## \$349,000

1 Bedroom, 2.00 Bathroom, 1,130 sqft Residential on 6.38 Acres

Downtown, Lethbridge, Alberta

Very bright and open 1 bed plus Den condo that's been freshly painted and meticulously maintained! 232 River ridge features a spacious kitchen with lots of counter space and a nice size dining area. The living room has a lovely gas fireplace and there plenty of room on that shady balcony to enjoy the summer evenings. The den is a very flexible space that's perfect for hobbies, an office or for your guests to enjoy. The Primary bedroom is also a nice size with a full ensuite with walk in shower. The walk in closet is huge! River Ridge is maintenance free adult living at its finest with premium amenities such as the Indoor Pool, Exercise room, party room, guest suites and even a car wash close to your underground secured parking space!

#### Interior

Interior Features Ceiling Fan(s), No Smoking Home

Appliances Dishwasher, Electric Stove, Microwave, Refrigerator, Wall/Window Air

Conditioner

Heating Hot Water
Cooling Wall Unit(s)

Fireplace Yes