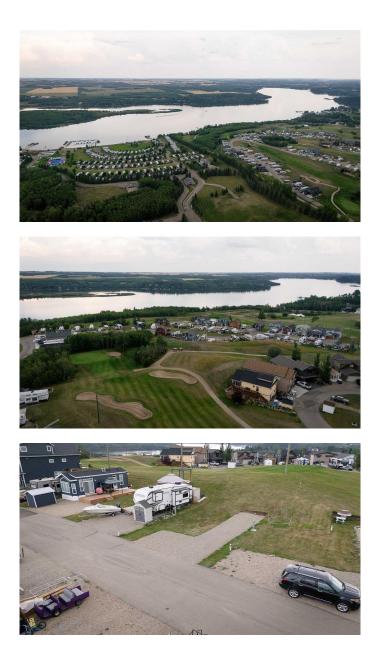

## \$99,900

0 Bedroom, 0.00 Bathroom, Land on 0.07 Acres

Whispering Pines, Rural Red Deer County, Alberta

Build your dream home on this great quiet CUL-De SAC over looking PINE LAKE and on the 5th hole! Receive DISCOUNTED MEMBERSHIP at the 18 hole golf course! The club house features, a restaurant and patio, lounge, pool, hot tub and exercise room. There are playgrounds, tennis court and laundry available! A secured gated community where you can park your RV year round. You are approximately 20 minutes South east from Red Deer. Pine Lake has always been an attraction summer and winter and there is lots to enjoy all year round. Ice fishing, snowmobiling, snowshoeing the wonderful trails in winter, or boating, waterskiing, tennis, golf and more during summer. We have two approved home plans for this lot and will gladly share! Don't pass up this incredibly opportunity to invest in your future Dream home or build a cabin, or hang out in your RV. Very low and affordable annual property taxes! Enjoy life at the lake this summer.