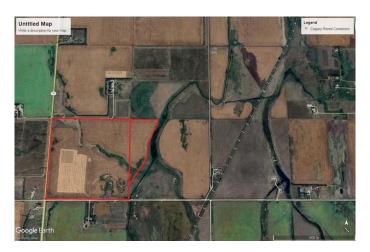

### \$1,636,250

0 Bedroom, 0.00 Bathroom, Land on 187.00 Acres

NONE, Rural Rocky View County, Alberta

Great opportunity to own a QUARTER with and additional 27 acres +/- for a total of 187 acres +/-. Located SW of Kathryn on the corner of RR 280 and TWP RD 260, this is a great location being only a mile and a half off pavement. The property is cultivated with a small draw (see google earth shot).