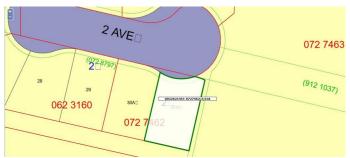

# \$99,900 - 38 Christiansen Court Ne, Slave Lake

MLS® #A2212177

### \$99,900

0 Bedroom, 0.00 Bathroom, Land on 0.15 Acres

NONE, Slave Lake, Alberta

Build your dream home on this perfectly located lot in town! Located in the highly sought-after subdivision of Springwood, this lot has everything you are looking for! Utilities are to the property line and ready for you.

# **Community Information**

Address 38 Christiansen Court Ne

Subdivision NONE

City Slave Lake

County Lesser Slave River No. 124, M.D. of

Province Alberta
Postal Code T0G 2A2