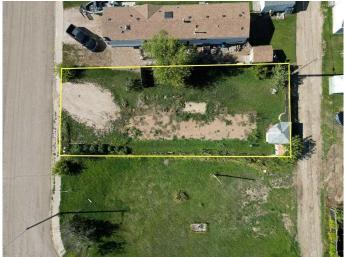

#### \$22,000

0 Bedroom, 0.00 Bathroom, Land on 0.10 Acres

NONE, Marshall, Saskatchewan

It's time to settle down with your own piece of land. Located in the village of Marshall this property is situated for a mobile home. Located just 2 blocks from the school, 1 block from Main Street and just 15 minutes from Lloydminster. Town services include water and a Septic Tank on the property.