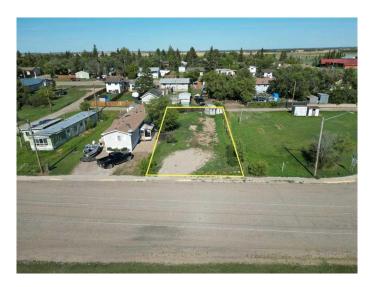

#### \$22,000

0 Bedroom, 0.00 Bathroom, Land on 0.10 Acres

NONE, Marshall, Saskatchewan

It's time to settle down with your own piece of land. Located in the village of Marshall this property is situated for a mobile home. Located just 2 blocks from the school, 1 block from Main Street and just 15 minutes from Lloydminster. Town services include water and a Septic Tank on the property.