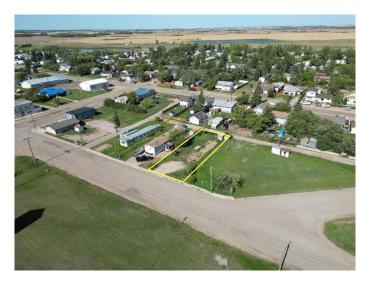

#### \$22,000

0 Bedroom, 0.00 Bathroom, Land on 0.10 Acres

NONE, Marshall, Saskatchewan

It's time to settle down with your own piece of land. Located in the village of Marshall this property is situated for a mobile home. Located just 2 blocks from the school, 1 block from Main Street and just 15 minutes from Lloydminster. Town services include water and a Septic Tank on the property.