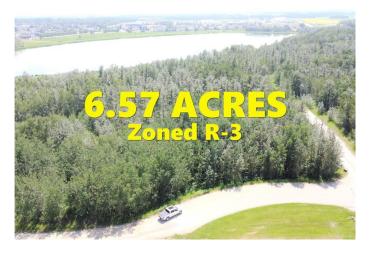

## \$1,000,000

0 Bedroom, 0.00 Bathroom, Land on 6.57 Acres

NONE, Innisfail, Alberta

\*\*Endless Opportunity Awaits in Innisfail\*\* Location truly makes all the difference, and this 6.57-acre parcel of prime land has it all! Situated directly across from the prestigious Innisfail Golf Course and conveniently located on Hwy 42 within town limits, this property is a golden opportunity to make your mark in one of Alberta's most charming and promising communities. Currently zoned R-3, the possibilities are vast. With town approval, you could develop single-family homes, spacious acreage lots, or even consider other creative projects. This land also boasts a unique featureâ€"a Napoleon Lake frontage area, adding serene natural beauty and incredible potential to your vision. \*\*Welcome to Innisfail\*\* Innisfail offers an unbeatable blend of small-town charm, natural beauty, and modern convenience. From the renowned golf course to the vibrant local culture, parks, and recreational opportunities, Innisfail is the perfect backdrop for a development that enhances the community. Strategically located near major highways, the town is poised for growth and provides the perfect environment for new ventures. \*\*Prime Land, Infinite Possibilities\*\* Whether you're a developer, builder, or dreamer, this exceptional property offers a rare opportunity to create something truly special. With its incredible location and unique features, it's more than just landâ€"it's the foundation of your next great project.

### **Essential Information**

MLS® # A2212432 Price \$1,000,000

Bathrooms 0.00

Acres 6.57

Type Land

Sub-Type Residential Land

Status Active

## **Exterior**

Lot Description Many Trees, Private, Treed, Views, Near Golf Course, Lake, Near Ski

Hill