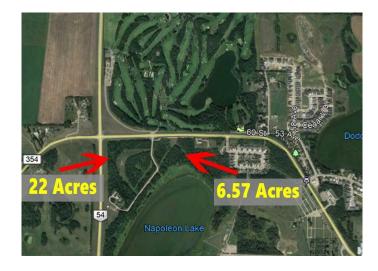

## \$1,000,000

0 Bedroom, 0.00 Bathroom, Land on 6.57 Acres

NONE, Innisfail, Alberta

\*\*Endless Opportunity Awaits in Innisfail\*\* Location truly makes all the difference, and this 6.57-acre parcel of prime land has it all! Situated directly across from the prestigious Innisfail Golf Course and conveniently located on Hwy 42 within town limits, this property is a golden opportunity to make your mark in one of Alberta's most charming and promising communities. Currently zoned R-3, the possibilities are vast. With town approval, you could develop single-family homes, spacious acreage lots, or even consider other creative projects. This land also boasts a unique featureâ€"a Napoleon Lake frontage area, adding serene natural beauty and incredible potential to your vision. \*\*Welcome to Innisfail\*\* Innisfail offers an unbeatable blend of small-town charm, natural beauty, and modern convenience. From the renowned golf course to the vibrant local culture, parks, and recreational opportunities, Innisfail is the perfect backdrop for a development that enhances the community. Strategically located near major highways, the town is poised for growth and provides the perfect environment for new ventures. \*\*Prime Land, Infinite Possibilities\*\* Whether you're a developer, builder, or dreamer, this exceptional property offers a rare opportunity to create something truly special. With its incredible location and unique features, it's more than just landâ€"it's the foundation of your next great project.

## **Exterior**

Lot Description Many Trees, Private, Treed, Views, Near Golf Course, Lake, Near Ski

Hill