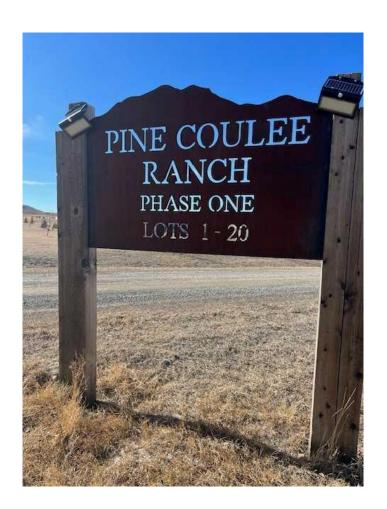

# \$139,000 - 14 Pine Coulee Ranch Sw, Stavely

MLS® #A2212512

### \$139,000

0 Bedroom, 0.00 Bathroom, Land on 4.25 Acres

NONE, Stavely, Alberta

WOW! Looking to build your dream home in the country or a week-end retreat! Pine Coulee Ranch Estates! Do you appreciate Mountain Views and Privacy is a priority, easy access to paved road is a must. Across from Pine Coulee Reservoir- 4.25 Acre parcel is located 10 miles SW of Nanton on Hwy 533 and approx. 1 mile West on Township Road 154. The Views are spectacular in all directions. Take a Drive and enjoy this beautiful community! Minutes to Stavley, 1 Hr to Calgary and I hr to Lethbridge. The lake is surrounded by farmland and ranch land. It is very popular with fishermen. The lake is also popular with water skiers, especially at the south end of the lake where it is the widest. Pine Coulee Reservoir is approximately 15min from Stavely. Take HWY 527 to Township Road 140. The average WATER depth is 15-25 feet, with a maximum depth of 35 feet. Great for Swimming, Boating + a Famous Fishing spot. Great opportunity and Value!