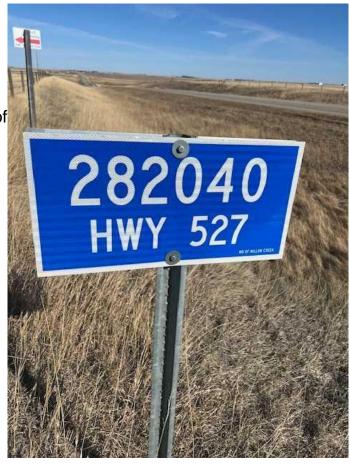

### \$139,000

0 Bedroom, 0.00 Bathroom, Land on 4.25 Acres

NONE, Stavely, Alberta

WOW! Looking to build your dream home in the country or a week-end retreat! Pine Coulee Ranch Estates! Do you appreciate Mountain Views and Privacy is a priority, easy access to paved road is a must. Across from Pine Coulee Reservoir- 4.25 Acre parcel is located 10 miles SW of Nanton on Hwy 533 and approx. 1 mile West on Township Road 154. The Views are spectacular in all directions. Take a Drive and enjoy this beautiful community! Minutes to Stavley, 1 Hr to Calgary and I hr to Lethbridge. The lake is surrounded by farmland and ranch land. It is very popular with fishermen. The lake is also popular with water skiers, especially at the south end of the lake where it is the widest. Pine Coulee Reservoir is approximately 15min from Stavely. Take HWY 527 to Township Road 140. The average WATER depth is 15-25 feet, with a maximum depth of 35 feet. Great for Swimming, Boating + a Famous Fishing spot. Great opportunity and Value!

# **Community Information**

Address 14 Pine Coulee Ranch Sw

Subdivision NONE

City Stavely

County Willow Creek No. 26, M.D. of

Province Alberta
Postal Code T0L 0T0

**Amenities** 

Amenities Park, Boating, Picnic Area