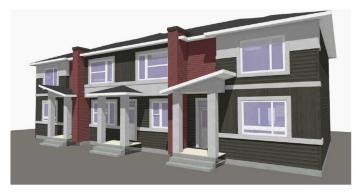

## \$471,120

3 Bedroom, 3.00 Bathroom, 1,275 sqft Residential on 0.03 Acres

NONE, Crossfield, Alberta

\*\*Crossfield Dream Home Awaits! \*\* Featuring 1268 sq ft End Unit Prairie Triplex in this peaceful community of Iron Landing. This unit offers the perfect blend of comfort & convenience. Spacious 3 bed, 2.5 bath home with modern kitchen, bright living space. Brought to you by Homes by Creation, developer and builder in Iron Landing. Features 9' ceilings on main floor, open-concept design, modern kitchen! Upper floor features Primary suite with double closets & ensuite. Perfect for young families or for investment. Steps from parks, playgrounds, schools, & shops and other amenities. Imagine peaceful evenings & family fun in this fast-growing community! Don't wait, call your favorite realtor now!