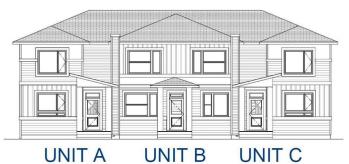

## \$471,120

3 Bedroom, 3.00 Bathroom, 1,275 sqft Residential on 0.03 Acres

NONE, Crossfield, Alberta

\*\*Crossfield Dream Home Awaits! \*\* Featuring 1268 sq ft End Unit Prairie Triplex in this peaceful community of Iron Landing. This unit offers the perfect blend of comfort & convenience. Spacious 3 bed, 2.5 bath home with modern kitchen, bright living space. Brought to you by Homes by Creation, developer and builder in Iron Landing. Features 9' ceilings on main floor, open-concept design, modern kitchen! Upper floor features Primary suite with double closets & ensuite. Perfect for young families or for investment. Steps from parks, playgrounds, schools, & shops and other amenities. Imagine peaceful evenings & family fun in this fast-growing community! Don't wait, call your favorite realtor now!